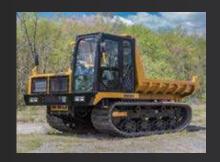

### **RUBBER TRACKED CRAWLER CARRIERS**

Tracked dumpers allow operators to get into hard-to-reach places and are great in areas where low ground pressure is required with minimal soil disturbance.

# CRAWLER CARRIERS