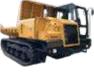

### **RUBBER TRACKED CRAWLER CARRIERS**

Tracked dumpers allow operators to get into hard-to-reach places and are great in areas where low ground pressure is required with minimal soil disturbance.

#### **MOROOKA MST2200VD**

#### **GENERAL SPECS**

| Engine Output:    | 250 HP         |
|-------------------|----------------|
| Transport Weight: | 31,820 lbs     |
| Rated Payload:    | 24,255 lbs     |
| Ground Pressure:  | Loaded 6.5 psi |