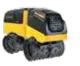

#### **REMOTE TRENCH ROLLERS**

#### **GENERAL SPECS**

13 Wheel Compaction

Easy Dump System

**Designed For Even Compaction** 

**Multi Unit Capability** 

Adjustable Hitch