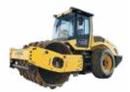

#### **84 INCH COMPACTORS**

#### **GENERAL SPECS**

Smooth or Padfoot

12 - 16 Ton

Single Drum

Soil Compaction

Equipped w/ Heat & AC