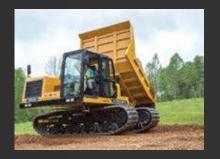

### **RUBBER TRACKED CRAWLER CARRIERS**

Tracked dumpers allow operators to get into hard-to-reach places and are great in areas where low ground pressure is required with minimal soil disturbance.

#### **MOROOKA MST1500VD**