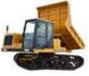

### **RUBBER TRACKED CRAWLER CARRIERS**

Tracked dumpers allow operators to get into hard-to-reach places and are great in areas where low ground pressure is required with minimal soil disturbance.

#### **MOROOKA MST3000VD**

#### **GENERAL SPECS**

| Engine Output:    | 300 HP         |
|-------------------|----------------|
| Transport Weight: | 33,140 lbs     |
| Rated Payload:    | 33,013 lbs     |
| Ground Pressure:  | Loaded 7.1 psi |