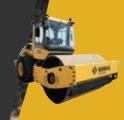

#### **48 - 66 INCH COMPACTORS**

#### **GENERAL SPECS**

Smooth or Padfoot

4.5 - 8 Ton

Single Drum

Soil Compaction

66" & up equipped w/ Heat & AC