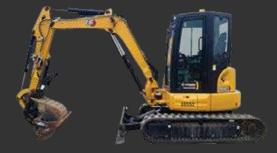

# COMPACT EQUIPMENT

Compact loaders and Mini-Excavators are a great compliment to compactors, water trucks, and dumper rentals on your job site.

#### **MINI EXCAVATORS**

#### **GENERAL SPECS**

3 - 20 Ton

**Hydraulic Thumbs** 

**Rubber Tracks** 