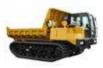

### **RUBBER TRACKED CRAWLER CARRIERS**

Tracked dumpers allow operators to get into hard-to-reach places and are great in areas where low ground pressure is required with minimal soil disturbance.

#### **MOROOKA MST1500VD**

#### **GENERAL SPECS**

| Engine Output:    | 225 HP         |
|-------------------|----------------|
| Transport Weight: | 24,720 lbs     |
| Rated Payload:    | 15,435 lbs     |
| Ground Pressure:  | Loaded 3.9 psi |