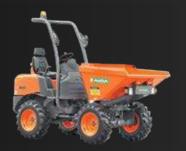

#### **AUSA D150 AHG**

| GENERAL S       | SPECS       |
|-----------------|-------------|
| Load Capacity   | 1.5 ton     |
| Heaped Capacity | 1.10 cu yd  |
| Empty Weight    | 3,329 lbs   |
| Transmission    | Hydrostatic |
| Reversibility   | No          |
| Engine          | Kubota      |
|                 |             |

# RENTALS ARTICULATED DUMPERS