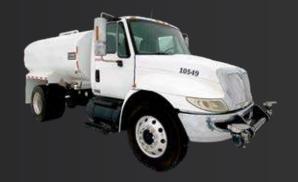

#### **GENERAL SPECS**

Smooth or Padfoot

20 Ton

Single Drum

**Soil Compaction** 

Equipped w/ Heat & AC

Our Water Truck rentals are available in 2,000 and 4,000 gallon options, making them ideal for dust suppression, water hauling and soil compaction.

#### **2000 GALLON WATER TRUCK**

#### **GENERAL SPECS**

Single Axle

Rear, Front, Side Sprayers

**Hose Reel** 