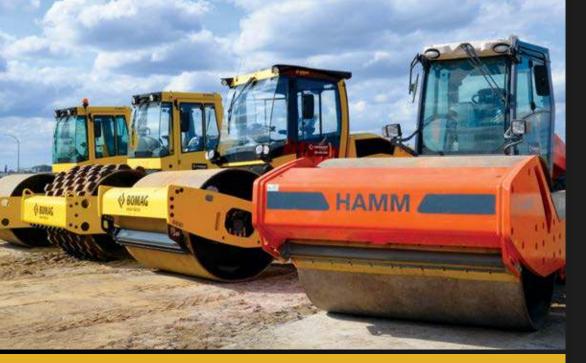

Compact Loaders

Mini Excavators

Attachments

A large range of smooth or padfoot compactors are ideal for a wide range of applications, including road construction, and earthworks.

# COMPACTION EQUIPMENT

#### **84 INCH COMPACTORS**

#### **GENERAL SPECS**

Smooth or Padfoot

12 - 16 Ton

Single Drum

Soil Compaction

Equipped w/ Heat & AC