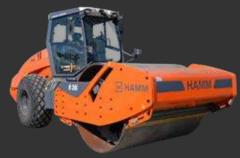

#### **84 INCH COMPACTORS**

#### **GENERAL SPECS**

Smooth or Padfoot

12 - 16 Ton

Single Drum

Soil Compaction

Equipped w/ Heat & AC