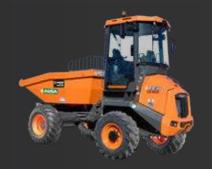

#### **AUSA DR1001 AHG**

| GENERAL         | SPECS       |
|-----------------|-------------|
| Load Capacity   | 11 ton      |
| Heaped Capacity | 5.10 cu yd  |
| Empty Weight    | 11,133 lbs  |
| Transmission    | Hydrostatic |
| Reversibility   | Reversible  |
| Engine          | Deutz       |

# RENTALS ARTICULATED DUMPERS