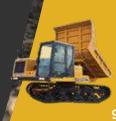

#### **MOROOKA MST3000VD**

#### **GENERAL SPECS**

| Engine Output:    | 300 HP         |
|-------------------|----------------|
| Transport Weight: | 33,140 lbs     |
| Rated Payload:    | 33,013 lbs     |
| Ground Pressure:  | Loaded 7.1 psi |