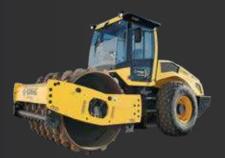

#### **HEAVY COMPACTORS**

#### **GENERAL SPECS**

Smooth or Padfoot

20 Ton

Single Drum

**Soil Compaction** 

Equipped w/ Heat & AC

Our Water Truck rentals are available in 2,000 and 4,000 gallon options, making them ideal for dust suppression, water hauling and soil compaction.