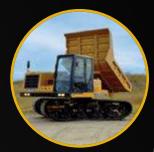

### **RUBBER TRACKED CRAWLER CARRIERS**

Tracked dumpers allow operators to get into hard-to-reach places and are great in areas where low ground pressure is required with minimal soil disturbance.

# CRAWLER CARRIERS