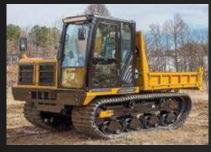

### **RUBBER TRACKED CRAWLER CARRIERS**

Tracked dumpers allow operators to get into hard-to-reach places and are great in areas where low ground pressure is required with minimal soil disturbance.

# CRAWLER CARRIERS