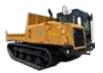

### **RUBBER TRACKED CRAWLER CARRIERS**

Tracked dumpers allow operators to get into hard-to-reach places and are great in areas where low ground pressure is required with minimal soil disturbance.

#### **MOROOKA MST1500VD**

#### **GENERAL SPECS**

| Engine Output:    | 225 HP         |
|-------------------|----------------|
| Transport Weight: | 24,720 lbs     |
| Rated Payload:    | 15,435 lbs     |
| Ground Pressure:  | Loaded 3.9 psi |