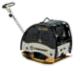

#### **REMOTE TRENCH ROLLERS**

#### **GENERAL SPECS**

13 Wheel Compaction

Easy Dump System

**Designed For Even Compaction** 

**Multi Unit Capability** 

Adjustable Hitch