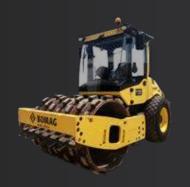

#### **84 INCH COMPACTORS**

#### **GENERAL SPECS**

Smooth or Padfoot

12 - 16 Ton

Single Drum

Soil Compaction

Equipped w/ Heat & AC