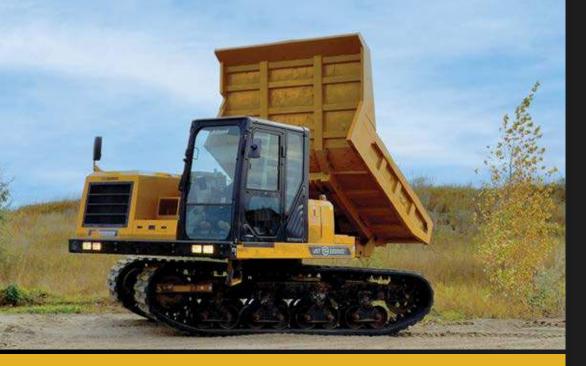

### **RUBBER TRACKED CRAWLER CARRIERS**

Tracked dumpers allow operators to get into hard-to-reach places and are great in areas where low ground pressure is required with minimal soil disturbance.

# CRAWLER CARRIERS

#### **MOROOKA MST3000VD**

#### **GENERAL SPECS**

| Engine Output:    | 300 HP         |
|-------------------|----------------|
| Transport Weight: | 33,140 lbs     |
| Rated Payload:    | 33,013 lbs     |
| Ground Pressure:  | Loaded 7.1 psi |