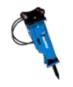

# RENTALS HYDRAULIC ROCK HAMMERS

Hydraulic hammers are an essential piece of equipment in the construction industry. Building demolitions, breaking rock, concrete and more.

| GENERAL SPECS    |                   |  |
|------------------|-------------------|--|
| Excavator Weight | 4 - 45 ton        |  |
| Operating Weight | 650 - 7000lbs     |  |
| Chisel Diameter  | 2.75 - 6.1 inches |  |