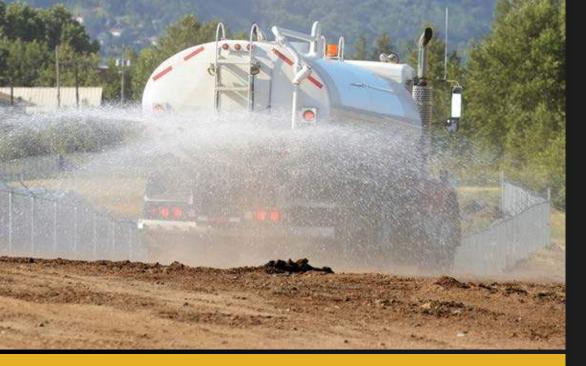

#### **GENERAL SPECS**

Smooth or Padfoot

20 Ton

Single Drum

**Soil Compaction** 

Equipped w/ Heat & AC

Our Water Truck rentals are available in 2,000 and 4,000 gallon options, making them ideal for dust suppression, water hauling and soil compaction.

#### **4000 GALLON WATER TRUCK**

#### **GENERAL SPECS**

Tandem Axle

Rear, Front, Side Sprayers

**Hose Reel** 