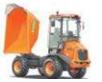

Our range of 4WD articulated dumpers stand out for their exceptional durability, high visibility to reduce operator blind spots, and verstatility on any terrain or tight access job sites.

#### **AUSA D150 AHG**

| GENERAL S       | SPECS       |
|-----------------|-------------|
| Load Capacity   | 1.5 ton     |
| Heaped Capacity | 1.10 cu yd  |
| Empty Weight    | 3,329 lbs   |
| Transmission    | Hydrostatic |
| Reversibility   | No          |
| Engine          | Kubota      |
|                 |             |