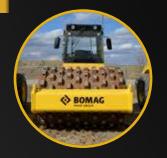

# COMPACTION EQUIPMENT

#### **84 INCH COMPACTORS**

#### **GENERAL SPECS**

Smooth or Padfoot

12 - 16 Ton

Single Drum

Soil Compaction

Equipped w/ Heat & AC