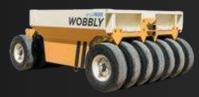

#### **TOW BEHIND COMPACTORS**

#### **GENERAL SPECS**

13 Wheel Compaction

Easy Dump System

**Designed For Even Compaction** 

**Multi Unit Capability** 

Adjustable Hitch