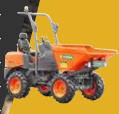

Our range of 4WD articulated dumpers stand out for their exceptional durability, high visibility to reduce operator blind spots, and verstatility on any terrain or tight access job sites.

#### **AUSA D150 AHG**

| GENERAL S       | SPECS       |
|-----------------|-------------|
| Load Capacity   | 1.5 ton     |
| Heaped Capacity | 1.10 cu yd  |
| Empty Weight    | 3,329 lbs   |
| Transmission    | Hydrostatic |
| Reversibility   | No          |
| Engine          | Kubota      |
|                 |             |