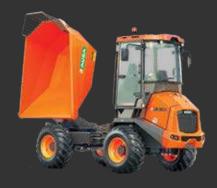

#### **AUSA DR601 AHG**

| GENERAL SPECS   |             |
|-----------------|-------------|
| Load Capacity   | 6.5 ton     |
| Heaped Capacity | 4.12 cu yd  |
| Empty Weight    | 10,648 lbs  |
| Transmission    | Hydrostatic |
| Reversibility   | Reversible  |
| Engine          | Deutz       |

# RENTALS ARTICULATED DUMPERS