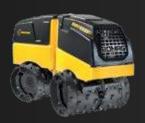

#### **48 - 66 INCH COMPACTORS**

#### **GENERAL SPECS**

Smooth or Padfoot

4.5 - 8 Ton

Single Drum

Soil Compaction

66" & up equipped w/ Heat & AC