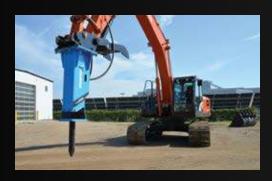

# RENTALS HYDRAULIC ROCK HAMMERS

Hydraulic hammers are an essential piece of equipment in the construction industry. Building demolitions, breaking rock, concrete and more.

| GENERAL SPECS    |                   |  |
|------------------|-------------------|--|
| Excavator Weight | 4 - 45 ton        |  |
| Operating Weight | 650 - 7000lbs     |  |
| Chisel Diameter  | 2.75 - 6.1 inches |  |