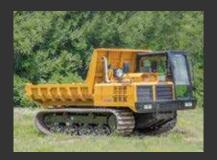

#### **MOROOKA MST2200VD**

#### **GENERAL SPECS**

| Engine Output:    | 250 HP         |
|-------------------|----------------|
| Transport Weight: | 31,820 lbs     |
| Rated Payload:    | 24,255 lbs     |
| Ground Pressure:  | Loaded 6.5 psi |