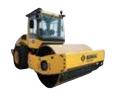

#### **48 - 66 INCH COMPACTORS**

#### **GENERAL SPECS**

Smooth or Padfoot

4.5 - 8 Ton

Single Drum

Soil Compaction

66" & up equipped w/ Heat & AC