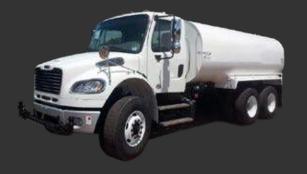

#### **GENERAL SPECS**

Smooth or Padfoot

20 Ton

Single Drum

**Soil Compaction** 

Equipped w/ Heat & AC

Our Water Truck rentals are available in 2,000 and 4,000 gallon options, making them ideal for dust suppression, water hauling and soil compaction.

#### **4000 GALLON WATER TRUCK**

#### **GENERAL SPECS**

Tandem Axle

Rear, Front, Side Sprayers

**Hose Reel** 