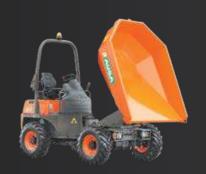

#### **AUSA D350 AHG**

| GENERAL SPECS   |             |
|-----------------|-------------|
| Load Capacity   | 3.5 ton     |
| Heaped Capacity | 2.78 cu yd  |
| Empty Weight    | 6,130 lbs   |
| Transmission    | Hydrostatic |
| Reversibility   | No          |
| Engine          | Kubota      |

# RENTALS ARTICULATED DUMPERS