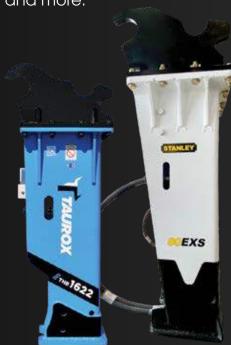

# RENTALS HYDRAULIC ROCK HAMMERS

Hydraulic hammers are an essential piece of equipment in the construction industry. Building demolitions, breaking rock, concrete and more.

| GENERAL SPECS    |                   |  |
|------------------|-------------------|--|
| Excavator Weight | 4 - 45 ton        |  |
| Operating Weight | 650 - 7000lbs     |  |
| Chisel Diameter  | 2.75 - 6.1 inches |  |