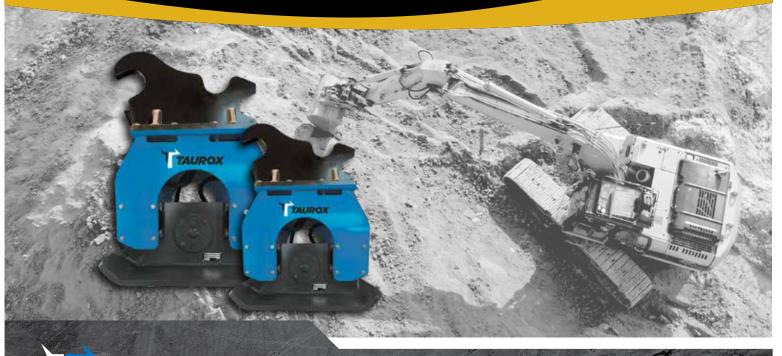

## HYDRAULIC PLATE COMPACTORS

Taurox provides the construction industry with products utilizing the latest in design innovation and quality.

Our hydraulic compaction plates have been proven and refined by many years of aggressive service, backed by our industry leading warranty.

#### **FEATURES**

- Available for 2.5 -40 ton machines
- Designed for extreme operating conditions
- Industry leading compaction technology
- 2 year factory warranty
- Meets the ISO 9001 Standard

Taurox hydraulic compaction plates are heavy duty and built to meet job site demands, while increasing productivity and expanding the versatility of your machine.

Taurox hydraulic plates provide effective soil compaction, and are efficient at driving in posts, pipes, piles, sheeting, etc.

Trust Taurox to help you get the work done.