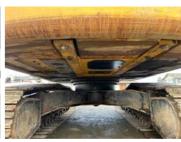

# **Undercarriage Condition**

**Undercarriage Type** 

Tracks

**Tire Size** 

Tire Brand

Front Left Tire - Ratio Remaining

Rear Left Tire - Ratio Remaining

Front Right Tire - Ratio Remaining

Rear Right Tire - Ratio Remaining

Wheel and Tire Condition

Left Track - Ratio Remaining

70%

Right Track - Ratio Remaining 70%

**Track Condition** 

Good condition, wear consistent with hours

**Pad Width Instructions** 

Take photo of tape measure on pad/grousers

Front Left Tire - Photos

**Rear Left Tire - Photos** 

Front Right Tire - Photos

Rear Right Tire - Photos

**Left Track - Photos** 

Right Track - Photos

**Pad Width Photo** 