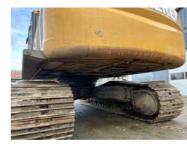

# **Undercarriage Condition**

**Undercarriage Type** 

Tracks

**Tire Size** 

Tire Brand

Front Left Tire - Ratio Remaining

Rear Left Tire - Ratio Remaining

Front Right Tire - Ratio Remaining

Rear Right Tire - Ratio Remaining

Wheel and Tire Condition

Left Track - Ratio Remaining

70%

Right Track - Ratio Remaining 70%

**Track Condition** 

Good condition, wear consistent with hours

**Pad Width Instructions** 

Take photo of tape measure on pad/grousers

Front Left Tire - Photos

**Rear Left Tire - Photos** 

Front Right Tire - Photos

Rear Right Tire - Photos

**Left Track - Photos** 

Right Track - Photos

**Pad Width Photo** 