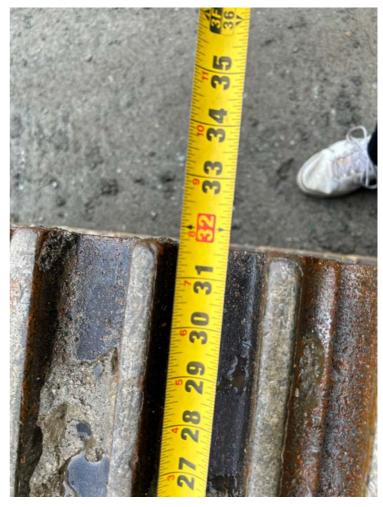

Rear Right Tire - Ratio Remaining

Wheel and Tire Condition

Left Track - Ratio Remaining

70%

Right Track - Ratio Remaining 70%

**Track Condition** 

Good condition, wear consistent with hours

**Pad Width Instructions** 

Take photo of tape measure on pad/grousers

Front Left Tire - Photos

**Rear Left Tire - Photos** 

Front Right Tire - Photos

Rear Right Tire - Photos

**Left Track - Photos** 

Right Track - Photos

**Pad Width Photo** 