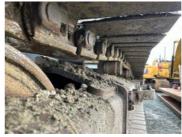

# **Undercarriage Condition**

**Undercarriage Type** 

Tracks

**Tire Size** 

Tire Brand

Front Left Tire - Ratio Remaining

Rear Left Tire - Ratio Remaining

Front Right Tire - Ratio Remaining

Rear Right Tire - Ratio Remaining

Wheel and Tire Condition

Left Track - Ratio Remaining

70%

Right Track - Ratio Remaining 70%

**Track Condition** 

Good condition, wear consistent with hours

**Pad Width Instructions** 

Take photo of tape measure on pad/grousers

Front Left Tire - Photos

**Rear Left Tire - Photos** 

Front Right Tire - Photos

Rear Right Tire - Photos

**Left Track - Photos** 

Right Track - Photos

**Pad Width Photo** 