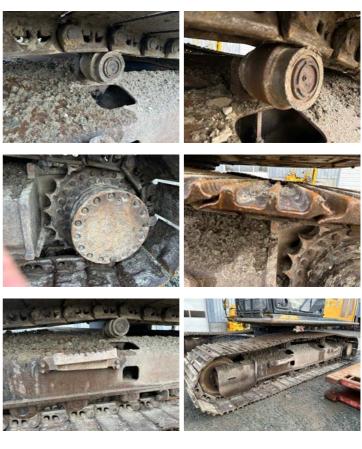

# **Undercarriage Condition**

**Undercarriage Type** 

Tracks

**Tire Size** 

Tire Brand

Front Left Tire - Ratio Remaining

Rear Left Tire - Ratio Remaining

Front Right Tire - Ratio Remaining

Rear Right Tire - Ratio Remaining

Wheel and Tire Condition

Left Track - Ratio Remaining

70%

Right Track - Ratio Remaining 70%

**Track Condition** 

Good condition, wear consistent with hours

**Pad Width Instructions** 

Take photo of tape measure on pad/grousers

Front Left Tire - Photos

**Rear Left Tire - Photos** 

Front Right Tire - Photos

Rear Right Tire - Photos

**Left Track - Photos** 

Right Track - Photos

**Pad Width Photo** 