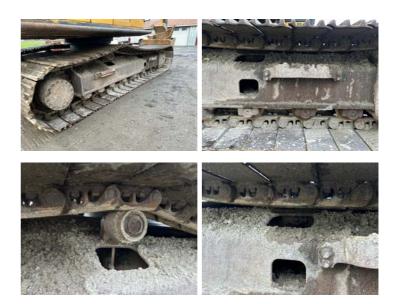

# **Undercarriage Condition**

**Undercarriage Type** 

Tracks

**Tire Size** 

Tire Brand

Front Left Tire - Ratio Remaining

Rear Left Tire - Ratio Remaining

Front Right Tire - Ratio Remaining

Rear Right Tire - Ratio Remaining

Wheel and Tire Condition

Left Track - Ratio Remaining

70%

Right Track - Ratio Remaining 70%

**Track Condition** 

Good condition, wear consistent with hours

**Pad Width Instructions** 

Take photo of tape measure on pad/grousers

Front Left Tire - Photos

**Rear Left Tire - Photos** 

Front Right Tire - Photos

Rear Right Tire - Photos

**Left Track - Photos** 

Right Track - Photos

**Pad Width Photo** 