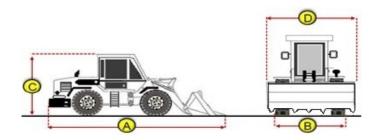

## **Dimensions**

Measurement Guide

A. Length (ft and inches)

35

B. Width (ft and inches)

11'1 1/2"

C. Height (ft and inches)

11'

D. Shipping Width (ft and inches)

11' 1 1/2"

Operational Weight (lbs)