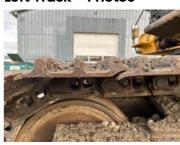

Rear Right Tire - Ratio Remaining

Wheel and Tire Condition

Left Track - Ratio Remaining

70%

Right Track - Ratio Remaining 70%

**Track Condition** 

Good condition, wear consistent with hours

**Pad Width Instructions** 

Take photo of tape measure on pad/grousers

Front Left Tire - Photos

**Rear Left Tire - Photos** 

Front Right Tire - Photos

Rear Right Tire - Photos

**Left Track - Photos** 

Right Track - Photos

**Pad Width Photo** 