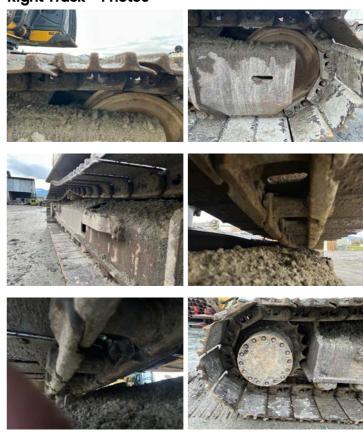

# **Undercarriage Condition**

**Undercarriage Type** 

Tracks

**Tire Size** 

Tire Brand

Front Left Tire - Ratio Remaining

Rear Left Tire - Ratio Remaining

Front Right Tire - Ratio Remaining

Rear Right Tire - Ratio Remaining

Wheel and Tire Condition

Left Track - Ratio Remaining

70%

Right Track - Ratio Remaining 70%

**Track Condition** 

Good condition, wear consistent with hours

**Pad Width Instructions** 

Take photo of tape measure on pad/grousers

Front Left Tire - Photos

**Rear Left Tire - Photos** 

Front Right Tire - Photos

Rear Right Tire - Photos

**Left Track - Photos** 

Right Track - Photos

**Pad Width Photo** 