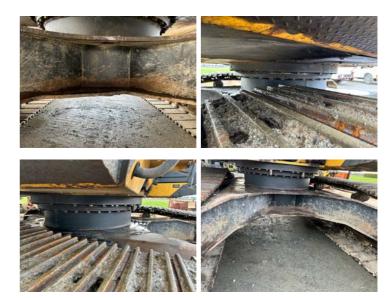

umber Plate



**Hour Meter - SMU Hours** 



## **Dimensions**

Measurement Guide

A. Length (ft and inches)

35

B. Width (ft and inches)





11'1 1/2"

C. Height (ft and inches)

11'

D. Shipping Width (ft and inches)

11' 1 1/2"

Operational Weight (lbs)

## **Exterior Condition**

**Coupler Style** 

Wedge Lock

**Coupler Brand** 

Coupler Width (Between bucket ears)

20 1/2"

Stick Width (Between bucket ears)

Pin Size

**Center to Center of Bucket Pins** 

**Excavator Boom Length** 

Loader Bucket Pin Height

Width Between Bucket Ears

**Top Pin Size** 

**Bottom Pin Size** 

**Center to Center of Coupler Pins** 

#### **Exterior Walkaround Photos**

















**Coupler Photos** 









Hard Bar Photos

Close-up Exterior Photos

















#### **Chassis Photos**







# **Undercarriage Condition**

**Undercarriage Type** 

Tracks

**Tire Size** 

Tire Brand

Front Left Tire - Ratio Remaining

Rear Left Tire - Ratio Remaining

Front Right Tire - Ratio Remaining

Rear Right Tire - Ratio Remaining

Wheel and Tire Condition

Left Track - Ratio Remaining

70%

Right Track - Ratio Remaining 70%

**Track Condition** 

Good condition, wear consistent with hours

**Pad Width Instructions** 

Take photo of tape measure on pad/grousers

Front Left Tire - Photos

**Rear Left Tire - Photos** 

Front Right Tire - Photos

Rear Right Tire - Photos

**Left Track - Photos** 













Right Track - Photos







**Pad Width Photo** 





## **Interior Condition**

### **Interior Condition**





















## **Engine Condition**

#### **Engine Info**

Gather g