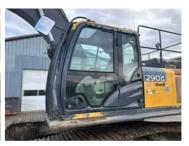

023

**Hour Meter - Idle Hours** 

Serial Number Plate



**Hour Meter - SMU Hours** 



## **Dimensions**

Measurement Guide

A. Length (ft and inches)

35

B. Width (ft and inches)





11'1 1/2"

C. Height (ft and inches)

11'

D. Shipping Width (ft and inches)

11' 1 1/2"

Operational Weight (lbs)

## **Exterior Condition**

**Coupler Style** 

Wedge Lock

**Coupler Brand** 

Coupler Width (Between bucket ears)

20 1/2"

Stick Width (Between bucket ears)

Pin Size

**Center to Center of Bucket Pins** 

**Excavator Boom Length** 

Loader Bucket Pin Height

Width Between Bucket Ears

**Top Pin Size** 

**Bottom Pin Size** 

**Center to Center of Coupler Pins** 

#### **Exterior Walkaround Photos**

















**Coupler Photos** 









Hard Bar Photos

Close-up Exterior Photos

















#### **Chassis Photos**







# **Undercarriage Condition**

**Undercarriage Type** 

Tracks

**Tire Size** 

Tire Brand

Front Left Tire - Ratio Remaining

Rear Left Tire - Ratio Remaining

Front Right Tire - Ratio Remaining

Rear Right Tire - Ratio Remaining

Wheel and Tire Condition

Left Track - Ratio Remaining

70%

Right Track - Ratio Remaining 70%

**Track Condition** 

Good condition, wear consistent with hours

**Pad Width Instructions** 

Take photo of tape measure on pad/grousers

Front Left Tire - Photos

**Rear Left Tire - Photos** 

Front Right Tire - Photos

Rear Right Tire - Photos

**Left Track - Photos** 













Right Track - Photos







**Pad Width Photo** 





## **Interior Condition**

### **Interior Condition**





















## **Engine