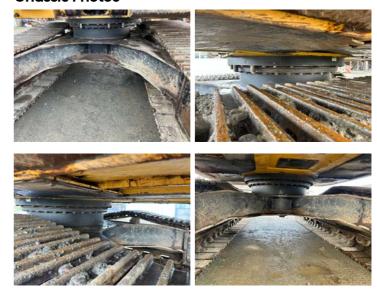

al Number Plate



**Hour Meter - SMU Hours** 



## **Dimensions**

Measurement Guide

A. Length (ft and inches)

35

B. Width (ft and inches)





11'1 1/2"

C. Height (ft and inches)

11'

D. Shipping Width (ft and inches)

11' 1 1/2"

Operational Weight (lbs)

## **Exterior Condition**

**Coupler Style** 

Wedge Lock

**Coupler Brand** 

Coupler Width (Between bucket ears)

20 1/2"

Stick Width (Between bucket ears)

Pin Size

**Center to Center of Bucket Pins** 

**Excavator Boom Length** 

Loader Bucket Pin Height

Width Between Bucket Ears

**Top Pin Size** 

**Bottom Pin Size** 

**Center to Center of Coupler Pins** 

#### **Exterior Walkaround Photos**

















**Coupler Photos** 









Hard Bar Photos

Close-up Exterior Photos

















#### **Chassis Photos**







# **Undercarriage Condition**

**Undercarriage Type** 

Tracks

**Tire Size** 

Tire Brand

Front Left Tire - Ratio Remaining

Rear Left Tire - Ratio Remaining

Front Right Tire - Ratio Remaining

Rear Right Tire - Ratio Remaining

Wheel and Tire Condition

Left Track - Ratio Remaining

70%

Right Track - Ratio Remaining 70%

**Track Condition** 

Good condition, wear consistent with hours

**Pad Width Instructions** 

Take photo of tape measure on pad/grousers

Front Left Tire - Photos

**Rear Left Tire - Photos** 

Front Right Tire - Photos

Rear Right Tire - Photos

**Left Track - Photos** 













Right Track - Photos







**Pad Width Photo** 





## **Interior Condition**

### **Interior Condition**





















## **Engine Condition**

#### **Engine Info**

Gath