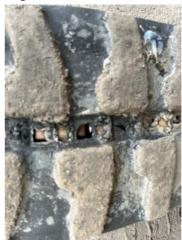

Rear Right Tire - Ratio Remaining

Wheel and Tire Condition

Left Track - Ratio Remaining 30%

Right Track - Ratio Remaining 30%

**Track Condition** 

Heavy wear, bent pads, gouges or rips

**Pad Width Instructions** 

Take photo of tape measure on pad/grousers

Front Left Tire - Photos

Rear Left Tire - Photos

Front Right Tire - Photos

Rear Right Tire - Photos

**Left Track - Photos** 

Right Track - Photos

**Pad Width Photo** 