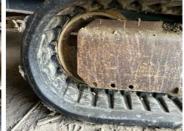

### **Undercarriage Condition**

**Undercarriage Type** 

Tracks

**Tire Size** 

**Tire Brand** 

Front Left Tire - Ratio Remaining

Rear Left Tire - Ratio Remaining

Front Right Tire - Ratio Remaining

Rear Right Tire - Ratio Remaining

Wheel and Tire Condition

Left Track - Ratio Remaining 30%

Right Track - Ratio Remaining 30%

**Track Condition** 

Heavy wear, bent pads, gouges or rips

**Pad Width Instructions** 