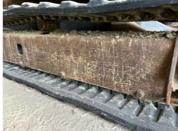

### **Undercarriage Condition**

**Undercarriage Type** 

Tracks

**Tire Size** 

**Tire Brand** 

Front Left Tire - Ratio Remaining

Rear Left Tire - Ratio Remaining

Front Right Tire - Ratio Remaining

Rear Right Tire - Ratio Remaining

Wheel and Tire Condition

Left Track - Ratio Remaining 30%

Right Track - Ratio Remaining 30%

**Track Condition** 

Heavy wear, bent pads, gouges or rips

**Pad Width Instructions** 