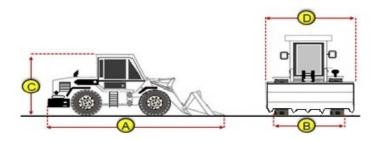

## **Dimensions**

Measurement Guide

A. Length (ft and inches)

20'

B. Width (ft and inches)

6'7"

C. Height (ft and inches)

9'

D. Shipping Width (ft and inches)

6'7"

Operational Weight (lbs)