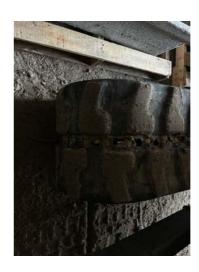

### **Undercarriage Condition**

**Undercarriage Type** 

Tracks

**Tire Size** 

**Tire Brand** 

Front Left Tire - Ratio Remaining

Rear Left Tire - Ratio Remaining

Front Right Tire - Ratio Remaining

Rear Right Tire - Ratio Remaining

Wheel and Tire Condition

Left Track - Ratio Remaining 30%

Right Track - Ratio Remaining 30%

**Track Condition** 

Heavy wear, bent pads, gouges or rips

**Pad Width Instructions** 

Take photo of tape measure on pad/grousers

Front Left Tire - Photos

Rear Left Tire - Photos

Front Right Tire - Photos

Rear Right Tire - Photos

**Left Track - Photos** 

Right Track - Photos

**Pad Width Photo** 