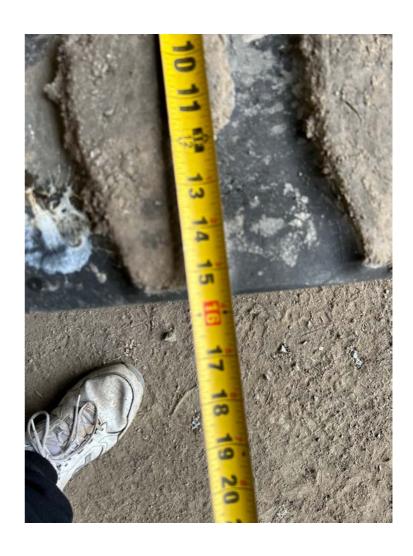

Take photo of tape measure on pad/grousers

Front Left Tire - Photos

Rear Left Tire - Photos

Front Right Tire - Photos

Rear Right Tire - Photos

**Left Track - Photos** 

Right Track - Photos

**Pad Width Photo** 