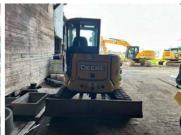

### **Undercarriage Condition**

**Undercarriage Type** 

Tracks

**Tire Size** 

**Tire Brand** 

Front Left Tire - Ratio Remaining

Rear Left Tire - Ratio Remaining

Front Right Tire - Ratio Remaining

Rear Right Tire - Ratio Remaining

Wheel and Tire Condition

Left Track - Ratio Remaining 30%

Right Track - Ratio Remaining 30%

**Track Condition** 

Heavy wear, bent pads, gouges or rips

**Pad Width Instructions** 