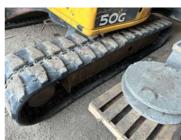

### **Undercarriage Condition**

**Undercarriage Type** 

Tracks

**Tire Size** 

**Tire Brand** 

Front Left Tire - Ratio Remaining

Rear Left Tire - Ratio Remaining

Front Right Tire - Ratio Remaining

Rear Right Tire - Ratio Remaining

Wheel and Tire Condition

Left Track - Ratio Remaining 30%

Right Track - Ratio Remaining 30%

**Track Condition** 

Heavy wear, bent pads, gouges or rips

**Pad Width Instructions** 