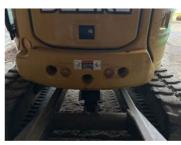

### **Exterior Condition**

**Coupler Style** 

Wedge Lock

**Coupler Brand** 

Coupler Width (Between bucket ears)

9"

Stick Width (Between bucket ears)

Pin Size

**Center to Center of Bucket Pins** 

**Excavator Boom Length** 

Loader Bucket Pin Height

Width Between Bucket Ears

**Top Pin Size** 

**Bottom Pin Size** 

**Center to Center of Coupler Pins** 

#### **Exterior Walkaround Photos**

**Coupler Photos** 

**Hard Bar Photos** 