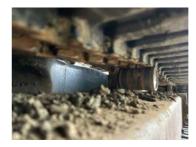

### **Undercarriage Condition**

**Undercarriage Type** 

Tracks

**Tire Size** 

**Tire Brand** 

Front Left Tire - Ratio Remaining

Rear Left Tire - Ratio Remaining

Front Right Tire - Ratio Remaining

Rear Right Tire - Ratio Remaining

Wheel and Tire Condition

Left Track - Ratio Remaining 30%

Right Track - Ratio Remaining 30%

**Track Condition** 

Heavy wear, bent pads, gouges or rips

**Pad Width Instructions** 