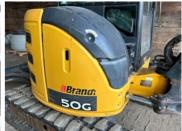

Idle Hours** 

Serial Number Plate



**Hour Meter - SMU Hours** 



## **Dimensions**

Measurement Guide

A. Length (ft and inches)

20'

B. Width (ft and inches)





6'7"

C. Height (ft and inches)

9'

D. Shipping Width (ft and inches)

6'7"

Operational Weight (lbs)

### **Exterior Condition**

**Coupler Style** 

Wedge Lock

**Coupler Brand** 

Coupler Width (Between bucket ears)

9"

Stick Width (Between bucket ears)

Pin Size

**Center to Center of Bucket Pins** 

**Excavator Boom Length** 

Loader Bucket Pin Height

Width Between Bucket Ears

**Top Pin Size** 

**Bottom Pin Size** 

**Center to Center of Coupler Pins** 

#### **Exterior Walkaround Photos**

















**Coupler Photos** 









**Hard Bar Photos** 

### **Close-up Exterior Photos**





























**Chassis Photos** 









### **Undercarriage Condition**

**Undercarriage Type** 

Tracks

**Tire Size** 

**Tire Brand** 

Front Left Tire - Ratio Remaining

Rear Left Tire - Ratio Remaining

Front Right Tire - Ratio Remaining

Rear Right Tire - Ratio Remaining

Wheel and Tire Condition

Left Track - Ratio Remaining 30%

Right Track - Ratio Remaining 30%

**Track Condition** 

Heavy wear, bent pads, gouges or rips

**Pad Width Instructions** 

Take photo of tape measure on pad/grousers

Front Left Tire - Photos

Rear Left Tire - Photos

Front Right Tire - Photos

Rear Right Tire - Photos

**Left Track - Photos** 













Right Track - Photos











**Pad Width Photo** 





# **Interior Condition**

**Interior Condition** 

























### **Engine Condition**