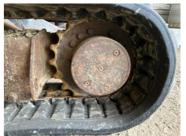

### **Undercarriage Condition**

**Undercarriage Type** 

Tracks

**Tire Size** 

**Tire Brand** 

Front Left Tire - Ratio Remaining

Rear Left Tire - Ratio Remaining

Front Right Tire - Ratio Remaining

Rear Right Tire - Ratio Remaining

Wheel and Tire Condition

Left Track - Ratio Remaining 30%

Right Track - Ratio Remaining 30%

**Track Condition** 

Heavy wear, bent pads, gouges or rips

**Pad Width Instructions** 