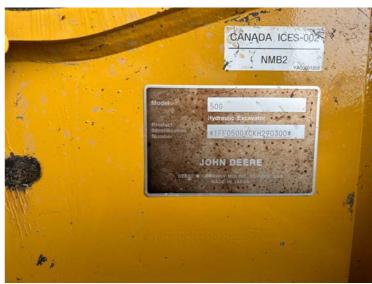

# General Equipment Info

Year

Make

John Deere

Model

50G

**Hours** 

0

Serial Number

1FF050GXCKH290300

**Machine Options** 

Heat, Cab, A/C, Digging Bucket, Cleanup Bucket, SU Blade

**Address** 

City

Chilliwack

Province/State

вС

**Inspector Name** 

Flori

**Date of Inspection** 

12-20-2023

**Hour Meter - Idle Hours** 

Serial Number Plate

**Hour Meter - SMU Hours** 