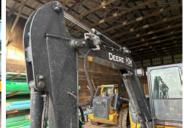

-2023

**Hour Meter - Idle Hours** 

Serial Number Plate



**Hour Meter - SMU Hours** 



## **Dimensions**

Measurement Guide

A. Length (ft and inches)

20'

B. Width (ft and inches)





6'7"

C. Height (ft and inches)

9'

D. Shipping Width (ft and inches)

6'7"

Operational Weight (lbs)

### **Exterior Condition**

**Coupler Style** 

Wedge Lock

**Coupler Brand** 

Coupler Width (Between bucket ears)

9"

Stick Width (Between bucket ears)

Pin Size

**Center to Center of Bucket Pins** 

**Excavator Boom Length** 

Loader Bucket Pin Height

Width Between Bucket Ears

**Top Pin Size** 

**Bottom Pin Size** 

**Center to Center of Coupler Pins** 

#### **Exterior Walkaround Photos**

















**Coupler Photos** 









**Hard Bar Photos** 

### **Close-up Exterior Photos**





























**Chassis Photos** 









### **Undercarriage Condition**

**Undercarriage Type** 

Tracks

**Tire Size** 

**Tire Brand** 

Front Left Tire - Ratio Remaining

Rear Left Tire - Ratio Remaining

Front Right Tire - Ratio Remaining

Rear Right Tire - Ratio Remaining

Wheel and Tire Condition

Left Track - Ratio Remaining 30%

Right Track - Ratio Remaining 30%

**Track Condition** 

Heavy wear, bent pads, gouges or rips

**Pad Width Instructions** 

Take photo of tape measure on pad/grousers

Front Left Tire - Photos

Rear Left Tire - Photos

Front Right Tire - Photos

Rear Right Tire - Photos

**Left Track - Photos** 













Right Track - Photos











**Pad Width Photo** 





# **Interior Condition**

**Interior Condition** 

























##