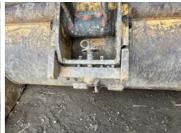

### **Exterior Condition**

**Coupler Style** 

Wedge Lock

**Coupler Brand** 

Coupler Width (Between bucket ears)

9"

Stick Width (Between bucket ears)

Pin Size

**Center to Center of Bucket Pins** 

**Excavator Boom Length** 

Loader Bucket Pin Height

Width Between Bucket Ears

**Top Pin Size** 

**Bottom Pin Size** 

**Center to Center of Coupler Pins** 

#### **Exterior Walkaround Photos**

**Coupler Photos** 

**Hard Bar Photos** 