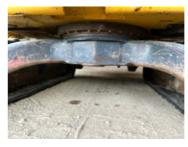

### **Undercarriage Condition**

**Undercarriage Type** 

Tracks

**Tire Size** 

**Tire Brand** 

Front Left Tire - Ratio Remaining

Rear Left Tire - Ratio Remaining

Front Right Tire - Ratio Remaining

Rear Right Tire - Ratio Remaining

Wheel and Tire Condition

Left Track - Ratio Remaining 30%

Right Track - Ratio Remaining 30%

**Track Condition** 

Heavy wear, bent pads, gouges or rips

**Pad Width Instructions** 