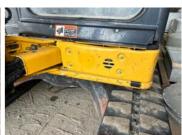

3

**Hour Meter - Idle Hours** 

Serial Number Plate



**Hour Meter - SMU Hours** 



## **Dimensions**

Measurement Guide

A. Length (ft and inches)

20'

B. Width (ft and inches)





6'7"

C. Height (ft and inches)

9'

D. Shipping Width (ft and inches)

6'7"

Operational Weight (lbs)

### **Exterior Condition**

**Coupler Style** 

Wedge Lock

**Coupler Brand** 

Coupler Width (Between bucket ears)

9"

Stick Width (Between bucket ears)

Pin Size

**Center to Center of Bucket Pins** 

**Excavator Boom Length** 

Loader Bucket Pin Height

Width Between Bucket Ears

**Top Pin Size** 

**Bottom Pin Size** 

**Center to Center of Coupler Pins** 

#### **Exterior Walkaround Photos**

















**Coupler Photos** 









**Hard Bar Photos** 

### **Close-up Exterior Photos**





























**Chassis Photos** 









### **Undercarriage Condition**

**Undercarriage Type** 

Tracks

**Tire Size** 

**Tire Brand** 

Front Left Tire - Ratio Remaining

Rear Left Tire - Ratio Remaining

Front Right Tire - Ratio Remaining

Rear Right Tire - Ratio Remaining

Wheel and Tire Condition

Left Track - Ratio Remaining 30%

Right Track - Ratio Remaining 30%

**Track Condition** 

Heavy wear, bent pads, gouges or rips

**Pad Width Instructions** 

Take photo of tape measure on pad/grousers

Front Left Tire - Photos

Rear Left Tire - Photos

Front Right Tire - Photos

Rear Right Tire - Photos

**Left Track - Photos** 













Right Track - Photos











**Pad Width Photo** 





# **Interior Condition**

**Interior Condition** 

























### **