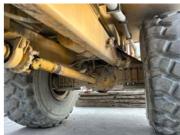

# **Undercarriage Condition**

**Undercarriage Type**Wheels

Front Left Tire - Photos

**Tire Size** 

23.5R25

**Tire Brand** 

**Aeolus** 

Front Left Tire - Ratio Remaining

30%

Rear Left Tire - Ratio Remaining

50%

Front Right Tire - Ratio Remaining

30%

Rear Right Tire - Ratio Remaining

50%

**Wheel and Tire Condition** 

Good condition but low tread

Left Track - Ratio Remaining

Right Track - Ratio Remaining

**Track Condition** 

**Pad Width Instructions** 

Take photo of tape measure on pad/grousers

**Rear Left Tire - Photos** 

Front Right Tire - Photos

Rear Right Tire - Photos

Left Track - Photos

Right Track - Photos

Pad Width Photo

**Interior Condition** 