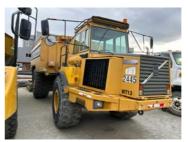

## General Equipment Info

Year

Make

Volvo

Model

A250 4x4

**Hours** 

779

Serial Number

5350V68157

**Machine Options** 

Cab, Heat, 4WD

**Address** 

City

Surrey

Province/State