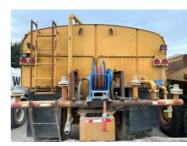

**Address** 

City

Surrey

Province/State

вС

**Inspector Name** 

Flori

**Date of Inspection** 

01-16-2024

**Hour Meter - Idle Hours** 

#### Serial Number Plate



**Hour Meter - SMU Hours** 



## **Dimensions**

Measurement Guide

A. Length (ft and inches)

33'

B. Width (ft and inches)





11'

C. Height (ft and inches)

12'3

D. Shipping Width (ft and inches)

-11

Operational Weight (lbs)

### **Exterior Condition**

**Coupler Style** 

**Coupler Brand** 

Coupler Width (Between bucket ears)

Stick Width (Between bucket ears)

Pin Size

**Center to Center of Bucket Pins** 

**Excavator Boom Length** 

Loader Bucket Pin Height

Width Between Bucket Ears

**Top Pin Size** 

**Bottom Pin Size** 

**Center to Center of Coupler Pins** 

#### **Exterior Walkaround Photos**















**Coupler Photos** 



#### **Hard Bar Photos**

### **Close-up Exterior Photos**



















**Chassis Photos** 























# **Undercarriage Condition**

**Undercarriage Type**Wheels

Front Left Tire - Photos



**Tire Size** 

23.5R25

**Tire Brand** 

**Aeolus** 

Front Left Tire - Ratio Remaining

30%

Rear Left Tire - Ratio Remaining

50%

Front Right Tire - Ratio Remaining

30%

Rear Right Tire - Ratio Remaining

50%

**Wheel and Tire Condition** 

Good condition but low tread

Left Track - Ratio Remaining

Right Track - Ratio Remaining

**Track Condition** 

**Pad Width Instructions** 

Take photo of tape measure on pad/grousers





**Rear Left Tire - Photos** 





Front Right Tire - Photos





Rear Right Tire - Photos





Left Track - Photos

Right Tra