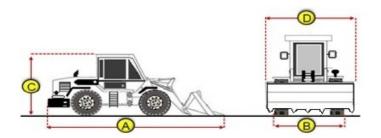

## **Dimensions**

Measurement Guide

A. Length (ft and inches)

33'

B. Width (ft and inches)

11'

C. Height (ft and inches)

12'3

D. Shipping Width (ft and inches)

-11

Operational Weight (lbs)