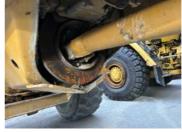

ine Type (Make, Model, Cylinders, HP)

Volvo 6.7 litre

Blow-by (Visual Observation Check)

No

Engine Smoke (Upon Start-up, Idle, Shutdown)

Yes

#### **Engine Compartment Photos**











Active Engine Codes
A/C Compressor
Engine Data Plate



**EPA Label** 



## **Hydraulic System**

**Hydraulic Pumps / Motors Condition**Unable to test

Hydraulic Lines/Fittings Condition
Unable to test

**Hydraulic Cylinders Condition** 

Light scoring on rod

**Hydraulic Cylinder Photos** 





**Hydraulic System Photos** 





**Hydraulic Leaks Photos** 

### **Drivetrain**

**Hydrostatic Transmission?** 

NA

2 Speed?

NA

**Drive** 

4WD

**Transmission Condition** 

Unable to test

**Axle Condition** 

Unable to test

**Parking Brake Function** 

Unable to test

#### **Drivetrain Photos**

















### **Function Check**

**Hydraulic Operation** 

1

**Service Brakes Operation** 

1

**Electronics Operation** 

5

Forward / Reverse

1

**Attachment Operation** 

1

**Park Brake Operation** 

5

### **Attachments**

**Attachment Type** 

**Attachment Make** 

Attachment Size / Specs

**Attachment Serial Number** 

**Attachment Photos** 

**Attachment Serial Number Photo** 

**Attachment Width Photo**