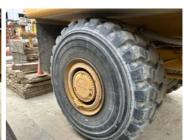

# **Undercarriage Condition**

**Undercarriage Type**Wheels

Front Left Tire - Photos

**Tire Size** 

23.5R25

**Tire Brand** 

**Aeolus** 

Front Left Tire - Ratio Remaining

30%

Rear Left Tire - Ratio Remaining

50%

Front Right Tire - Ratio Remaining

30%

Rear Right Tire - Ratio Remaining

50%

**Wheel and Tire Condition** 

Good condition but low tread

Left Track - Ratio Remaining

Right Track - Ratio Remaining

**Track Condition** 

**Pad Width Instructions** 

Take photo of tape measure on pad/grousers

**Rear Left Tire - Photos** 