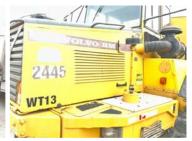

ction** 

01-16-2024

**Hour Meter - Idle Hours** 

#### Serial Number Plate



**Hour Meter - SMU Hours** 



## **Dimensions**

Measurement Guide

A. Length (ft and inches)

33'

B. Width (ft and inches)





11'

C. Height (ft and inches)

12'3

D. Shipping Width (ft and inches)

-11

Operational Weight (lbs)

### **Exterior Condition**

**Coupler Style** 

**Coupler Brand** 

Coupler Width (Between bucket ears)

Stick Width (Between bucket ears)

Pin Size

**Center to Center of Bucket Pins** 

**Excavator Boom Length** 

Loader Bucket Pin Height

Width Between Bucket Ears

**Top Pin Size** 

**Bottom Pin Size** 

**Center to Center of Coupler Pins** 

#### **Exterior Walkaround Photos**















**Coupler Photos** 



#### **Hard Bar Photos**

### **Close-up Exterior Photos**



















**Chassis Photos** 























# **Undercarriage Condition**

**Undercarriage Type**Wheels

Front Left Tire - Photos



**Tire Size** 

23.5R25

**Tire Brand** 

**Aeolus** 

Front Left Tire - Ratio Remaining

30%

Rear Left Tire - Ratio Remaining

50%

Front Right Tire - Ratio Remaining

30%

Rear Right Tire - Ratio Remaining

50%

**Wheel and Tire Condition** 

Good condition but low tread

Left Track - Ratio Remaining

Right Track - Ratio Remaining

**Track Condition** 

**Pad Width Instructions** 

Take photo of tape measure on pad/grousers





**Rear Left Tire - Photos** 





Front Right Tire - Photos





Rear Right Tire - Photos





Left Track - Photos

Right Track - Photos

Pad Width Photo

**Interior Condition** 





## **Engine Condition**

#### **