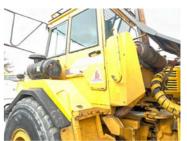

n** 

01-16-2024

**Hour Meter - Idle Hours** 

#### Serial Number Plate



**Hour Meter - SMU Hours** 



## **Dimensions**

Measurement Guide

A. Length (ft and inches)

33'

B. Width (ft and inches)





11'

C. Height (ft and inches)

12'3

D. Shipping Width (ft and inches)

-11

Operational Weight (lbs)

### **Exterior Condition**

**Coupler Style** 

**Coupler Brand** 

Coupler Width (Between bucket ears)

Stick Width (Between bucket ears)

Pin Size

**Center to Center of Bucket Pins** 

**Excavator Boom Length** 

Loader Bucket Pin Height

Width Between Bucket Ears

**Top Pin Size** 

**Bottom Pin Size** 

**Center to Center of Coupler Pins** 

#### **Exterior Walkaround Photos**















**Coupler Photos** 



#### **Hard Bar Photos**

### **Close-up Exterior Photos**



















**Chassis Photos** 























# **Undercarriage Condition**

**Undercarriage Type**Wheels

Front Left Tire - Photos



**Tire Size** 

23.5R25

**Tire Brand** 

**Aeolus** 

Front Left Tire - Ratio Remaining

30%

Rear Left Tire - Ratio Remaining

50%

Front Right Tire - Ratio Remaining

30%

Rear Right Tire - Ratio Remaining

50%

**Wheel and Tire Condition** 

Good condition but low tread

Left Track - Ratio Remaining

Right Track - Ratio Remaining

**Track Condition** 

**Pad Width Instructions** 

Take photo of tape measure on pad/grousers





**Rear Left Tire - Photos** 





Front Right Tire - Photos





Rear Right Tire - Photos





Left Track - Photos

Right Track - Photos

Pad Width Photo

**Interior Condition** 





## **Engine Condition**

#### **Engi