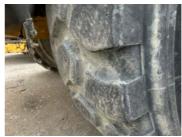

# **Undercarriage Condition**

**Undercarriage Type**Wheels

Front Left Tire - Photos

**Tire Size** 

23.5R25

**Tire Brand** 

**Aeolus** 

Front Left Tire - Ratio Remaining

30%

Rear Left Tire - Ratio Remaining

50%

Front Right Tire - Ratio Remaining

30%

Rear Right Tire - Ratio Remaining

50%

**Wheel and Tire Condition** 

Good condition but low tread

Left Track - Ratio Remaining

Right Track - Ratio Remaining

**Track Condition** 

**Pad Width Instructions** 

Take photo of tape measure on pad/grousers

**Rear Left Tire - Photos** 