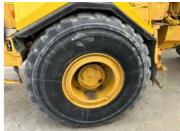

# **Undercarriage Condition**

**Undercarriage Type**Wheels

Front Left Tire - Photos

**Tire Size** 

23.5R25

**Tire Brand** 

**Aeolus** 

Front Left Tire - Ratio Remaining

30%

Rear Left Tire - Ratio Remaining

50%

Front Right Tire - Ratio Remaining

30%

Rear Right Tire - Ratio Remaining

50%

**Wheel and Tire Condition** 

Good condition but low tread

Left Track - Ratio Remaining

Right Track - Ratio Remaining

**Track Condition** 

**Pad Width Instructions** 

Take photo of tape measure on pad/grousers

**Rear Left Tire - Photos** 