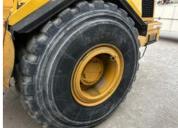

# **Undercarriage Condition**

**Undercarriage Type**Wheels

Front Left Tire - Photos

**Tire Size** 

23.5R25

**Tire Brand** 

**Aeolus** 

Front Left Tire - Ratio Remaining

30%

Rear Left Tire - Ratio Remaining

50%

Front Right Tire - Ratio Remaining

30%

Rear Right Tire - Ratio Remaining

50%

**Wheel and Tire Condition** 

Good condition but low tread

Left Track - Ratio Remaining

Right Track - Ratio Remaining

**Track Condition** 

**Pad Width Instructions** 

Take photo of tape measure on pad/grousers

**Rear Left Tire - Photos** 