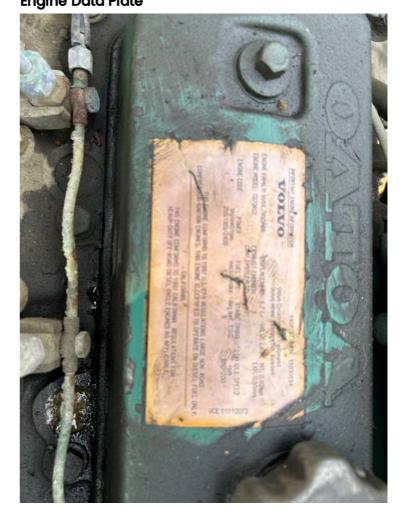

#### **Engine Serial Number**

TD73KCE

Unusual Noises (Upon Start-up, Idle, Shutdown)

No

#### **Engine Exhaust Color**

Clea

Engine Type (Make, Model, Cylinders, HP)

Volvo 6.7 litre

Blow-by (Visual Observation Check)

No

Engine Smoke (Upon Start-up, Idle, Shutdown)

Yes

#### **Engine Compartment Photos**

Active Engine Codes
A/C Compressor
Engine Data Plate

**EPA Label** 