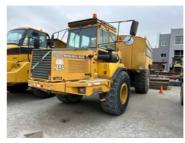

t, 4WD

**Address** 

City

Surrey

Province/State

вС

**Inspector Name** 

Flori

**Date of Inspection** 

01-16-2024

**Hour Meter - Idle Hours** 

#### Serial Number Plate



**Hour Meter - SMU Hours** 



## **Dimensions**

Measurement Guide

A. Length (ft and inches)

33'

B. Width (ft and inches)





11'

C. Height (ft and inches)

12'3

D. Shipping Width (ft and inches)

-11

Operational Weight (lbs)

### **Exterior Condition**

**Coupler Style** 

**Coupler Brand** 

Coupler Width (Between bucket ears)

Stick Width (Between bucket ears)

Pin Size

**Center to Center of Bucket Pins** 

**Excavator Boom Length** 

Loader Bucket Pin Height

Width Between Bucket Ears

**Top Pin Size** 

**Bottom Pin Size** 

**Center to Center of Coupler Pins** 

#### **Exterior Walkaround Photos**















**Coupler Photos** 



#### **Hard Bar Photos**

### **Close-up Exterior Photos**



















**Chassis Photos** 























# **Undercarriage Condition**

**Undercarriage Type**Wheels

Front Left Tire - Photos



**Tire Size** 

23.5R25

**Tire Brand** 

**Aeolus** 

Front Left Tire - Ratio Remaining

30%

Rear Left Tire - Ratio Remaining

50%

Front Right Tire - Ratio Remaining

30%

Rear Right Tire - Ratio Remaining

50%

**Wheel and Tire Condition** 

Good condition but low tread

Left Track - Ratio Remaining

Right Track - Ratio Remaining

**Track Condition** 

**Pad Width Instructions** 

Take photo of tape measure on pad/grousers





**Rear Left Tire - Photos** 





Front Right Tire - Photos





Rear Right Tire - Photos





Left Track - Photos

R