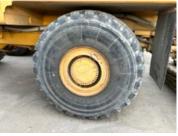

# **Undercarriage Condition**

**Undercarriage Type**Wheels

Front Left Tire - Photos

**Tire Size** 

23.5R25

**Tire Brand** 

**Aeolus** 

Front Left Tire - Ratio Remaining

30%

Rear Left Tire - Ratio Remaining

50%

Front Right Tire - Ratio Remaining

30%

Rear Right Tire - Ratio Remaining

50%

**Wheel and Tire Condition** 

Good condition but low tread

Left Track - Ratio Remaining

Right Track - Ratio Remaining

**Track Condition** 

**Pad Width Instructions** 

Take photo of tape measure on pad/grousers

**Rear Left Tire - Photos** 