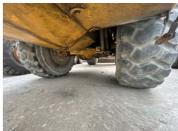

# **Undercarriage Condition**

**Undercarriage Type**Wheels

Front Left Tire - Photos

**Tire Size** 

23.5R25

**Tire Brand** 

**Aeolus** 

Front Left Tire - Ratio Remaining

30%

Rear Left Tire - Ratio Remaining

50%

Front Right Tire - Ratio Remaining

30%

Rear Right Tire - Ratio Remaining

50%

**Wheel and Tire Condition** 

Good condition but low tread

Left Track - Ratio Remaining

Right Track - Ratio Remaining

**Track Condition** 

**Pad Width Instructions** 

Take photo of tape measure on pad/grousers

**Rear Left Tire - Photos** 