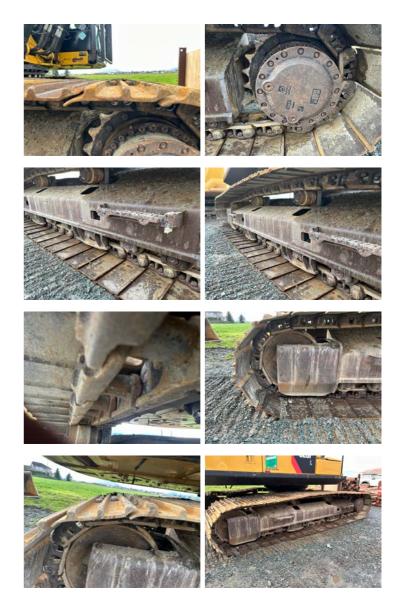

# **Undercarriage Condition**

**Undercarriage Type** 

Tracks

**Tire Size** 

**Tire Brand** 

Front Left Tire - Ratio Remaining

Rear Left Tire - Ratio Remaining

Front Right Tire - Ratio Remaining

Rear Right Tire - Ratio Remaining

Wheel and Tire Condition

Left Track - Ratio Remaining 50%

Right Track - Ratio Remaining 50%

**Track Condition** 

Heavy wear, bent pads, gouges or rips

**Pad Width Instructions** 

Take photo of tape measure on pad/grousers

Front Left Tire - Photos

Rear Left Tire - Photos

Front Right Tire - Photos

Rear Right Tire - Photos

Left Track - Photos

**Right Track - Photos** 

**Pad Width Photo** 