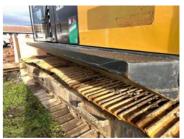

# **Undercarriage Condition**

**Undercarriage Type** 

Tracks

**Tire Size** 

**Tire Brand** 

Front Left Tire - Ratio Remaining

Rear Left Tire - Ratio Remaining

Front Right Tire - Ratio Remaining

Rear Right Tire - Ratio Remaining

Wheel and Tire Condition

Left Track - Ratio Remaining 50%

Right Track - Ratio Remaining 50%

**Track Condition** 

Heavy wear, bent pads, gouges or rips

**Pad Width Instructions** 