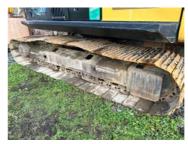

# **Undercarriage Condition**

**Undercarriage Type** 

Tracks

**Tire Size** 

**Tire Brand** 

Front Left Tire - Ratio Remaining

Rear Left Tire - Ratio Remaining

Front Right Tire - Ratio Remaining

Rear Right Tire - Ratio Remaining

Wheel and Tire Condition

Left Track - Ratio Remaining 50%

Right Track - Ratio Remaining 50%

**Track Condition** 

Heavy wear, bent pads, gouges or rips

**Pad Width Instructions** 

Take photo of tape measure on pad/grousers

Front Left Tire - Photos

Rear Left Tire - Photos

Front Right Tire - Photos

Rear Right Tire - Photos

Left Track - Photos

**Right Track - Photos** 

**Pad Width Photo** 