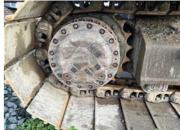

# **Undercarriage Condition**

**Undercarriage Type** 

Tracks

**Tire Size** 

**Tire Brand** 

Front Left Tire - Ratio Remaining

Rear Left Tire - Ratio Remaining

Front Right Tire - Ratio Remaining

Rear Right Tire - Ratio Remaining

Wheel and Tire Condition

Left Track - Ratio Remaining 50%

Right Track - Ratio Remaining 50%

**Track Condition** 

Heavy wear, bent pads, gouges or rips

**Pad Width Instructions** 

Take photo of tape measure on pad/grousers

Front Left Tire - Photos

Rear Left Tire - Photos

Front Right Tire - Photos

Rear Right Tire - Photos

Left Track - Photos

**Right Track - Photos** 

**Pad Width Photo** 