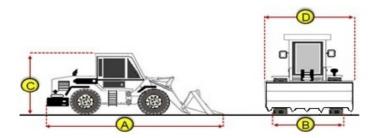

# **Dimensions**

Measurement Guide

A. Length (ft and inches)

28'

B. Width (ft and inches)

10' 5 1/2"

C. Height (ft and inches)

D. Shipping Width (ft and inches)

10' 5 1/2"

Operational Weight (lbs)