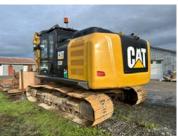

liwack

Province/State

вс

**Inspector Name** 

Flori

**Date of Inspection** 

12-20-2023

**Hour Meter - Idle Hours** 

Serial Number Plate



**Hour Meter - SMU Hours** 



# **Dimensions**

Measurement Guide

A. Length (ft and inches)

28'

B. Width (ft and inches)





10' 5 1/2"

C. Height (ft and inches)

D. Shipping Width (ft and inches)

10' 5 1/2"

Operational Weight (lbs)

## **Exterior Condition**

**Coupler Style** 

Wedge Lock

**Coupler Brand** 

Coupler Width (Between bucket ears)

16 3/4"

Stick Width (Between bucket ears)

Pin Size

**Center to Center of Bucket Pins** 

**Excavator Boom Length** 

Loader Bucket Pin Height

Width Between Bucket Ears

**Top Pin Size** 

**Bottom Pin Size** 

**Center to Center of Coupler Pins** 

#### **Exterior Walkaround Photos**























## **Coupler Photos**







Hard Bar Photos

**Close-up Exterior Photos** 























### **Chassis Photos**









# **Undercarriage Condition**

**Undercarriage Type** 

Tracks

**Tire Size** 

**Tire Brand** 

Front Left Tire - Ratio Remaining

Rear Left Tire - Ratio Remaining

Front Right Tire - Ratio Remaining

Rear Right Tire - Ratio Remaining

Wheel and Tire Condition

Left Track - Ratio Remaining 50%

Right Track - Ratio Remaining 50%

**Track Condition** 

Heavy wear, bent pads, gouges or rips

**Pad Width Instructions** 

Take photo of tape measure on pad/grousers

Front Left Tire - Photos

Rear Left Tire - Photos

Front Right Tire - Photos

Rear Right Tire - Photos

Left Track - Photos

















**Right Track - Photos** 





**Pad Width Pho