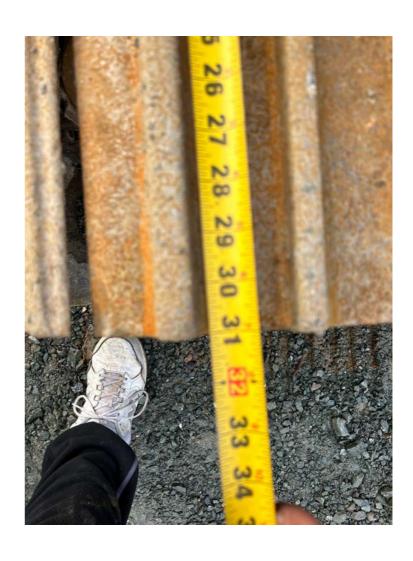

Rear Right Tire - Ratio Remaining

Wheel and Tire Condition

Left Track - Ratio Remaining 50%

Right Track - Ratio Remaining 50%

**Track Condition** 

Heavy wear, bent pads, gouges or rips

**Pad Width Instructions** 

Take photo of tape measure on pad/grousers

Front Left Tire - Photos

Rear Left Tire - Photos

Front Right Tire - Photos

Rear Right Tire - Photos

Left Track - Photos

**Right Track - Photos** 

**Pad Width Photo** 