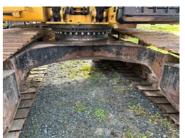

# **Undercarriage Condition**

**Undercarriage Type** 

Tracks

**Tire Size** 

**Tire Brand** 

Front Left Tire - Ratio Remaining

Rear Left Tire - Ratio Remaining

Front Right Tire - Ratio Remaining

Rear Right Tire - Ratio Remaining

Wheel and Tire Condition

Left Track - Ratio Remaining 50%

Right Track - Ratio Remaining 50%

**Track Condition** 

Heavy wear, bent pads, gouges or rips

**Pad Width Instructions** 