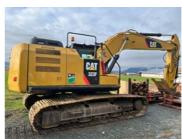

Province/State

вс

**Inspector Name** 

Flori

**Date of Inspection** 

12-20-2023

**Hour Meter - Idle Hours** 

Serial Number Plate



**Hour Meter - SMU Hours** 



# **Dimensions**

Measurement Guide

A. Length (ft and inches)

28'

B. Width (ft and inches)





10' 5 1/2"

C. Height (ft and inches)

D. Shipping Width (ft and inches)

10' 5 1/2"

Operational Weight (lbs)

## **Exterior Condition**

**Coupler Style** 

Wedge Lock

**Coupler Brand** 

Coupler Width (Between bucket ears)

16 3/4"

Stick Width (Between bucket ears)

Pin Size

**Center to Center of Bucket Pins** 

**Excavator Boom Length** 

Loader Bucket Pin Height

Width Between Bucket Ears

**Top Pin Size** 

**Bottom Pin Size** 

**Center to Center of Coupler Pins** 

#### **Exterior Walkaround Photos**























## **Coupler Photos**







Hard Bar Photos

**Close-up Exterior Photos** 























### **Chassis Photos**









# **Undercarriage Condition**

**Undercarriage Type** 

Tracks

**Tire Size** 

**Tire Brand** 

Front Left Tire - Ratio Remaining

Rear Left Tire - Ratio Remaining

Front Right Tire - Ratio Remaining

Rear Right Tire - Ratio Remaining

Wheel and Tire Condition

Left Track - Ratio Remaining 50%

Right Track - Ratio Remaining 50%

**Track Condition** 

Heavy wear, bent pads, gouges or rips

**Pad Width Instructions** 

Take photo of tape measure on pad/grousers

Front Left Tire - Photos

Rear Left Tire - Photos

Front Right Tire - Photos

Rear Right Tire - Photos

Left Track - Photos

















**Right Track - Photos** 





**Pad Width Photo**