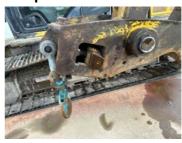

Name** 

Flori

**Date of Inspection** 

12-20-2023

**Hour Meter - Idle Hours** 

Serial Number Plate



**Hour Meter - SMU Hours** 



# **Dimensions**

Measurement Guide

A. Length (ft and inches)

28'

B. Width (ft and inches)





10' 5 1/2"

C. Height (ft and inches)

D. Shipping Width (ft and inches)

10' 5 1/2"

Operational Weight (lbs)

## **Exterior Condition**

**Coupler Style** 

Wedge Lock

**Coupler Brand** 

Coupler Width (Between bucket ears)

16 3/4"

Stick Width (Between bucket ears)

Pin Size

**Center to Center of Bucket Pins** 

**Excavator Boom Length** 

Loader Bucket Pin Height

Width Between Bucket Ears

**Top Pin Size** 

**Bottom Pin Size** 

**Center to Center of Coupler Pins** 

#### **Exterior Walkaround Photos**























## **Coupler Photos**







Hard Bar Photos

**Close-up Exterior Photos** 























### **Chassis Photos**









# **Undercarriage Condition**

**Undercarriage Type** 

Tracks

**Tire Size** 

**Tire Brand** 

Front Left Tire - Ratio Remaining

Rear Left Tire - Ratio Remaining

Front Right Tire - Ratio Remaining

Rear Right Tire - Ratio Remaining

Wheel and Tire Condition

Left Track - Ratio Remaining 50%

Right Track - Ratio Remaining 50%

**Track Condition** 

Heavy wear, bent pads, gouges or rips

**Pad Width Instructions** 

Take photo of tape measure on pad/grousers

Front Left Tire - Photos

Rear Left Tire - Photos

Front Right Tire - Photos

Rear Right Tire - Photos

Left Track - Photos

















**Right Track - Photos** 





**Pad Width Photo** 





# **Interior Condition**

##