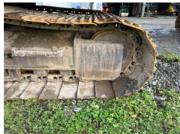

# **Undercarriage Condition**

**Undercarriage Type** 

Tracks

**Tire Size** 

**Tire Brand** 

Front Left Tire - Ratio Remaining

Rear Left Tire - Ratio Remaining

Front Right Tire - Ratio Remaining

Rear Right Tire - Ratio Remaining

Wheel and Tire Condition

Left Track - Ratio Remaining 50%

Right Track - Ratio Remaining 50%

**Track Condition** 

Heavy wear, bent pads, gouges or rips

**Pad Width Instructions** 

Take photo of tape measure on pad/grousers

Front Left Tire - Photos

Rear Left Tire - Photos

Front Right Tire - Photos

Rear Right Tire - Photos

Left Track - Photos

**Right Track - Photos** 

**Pad Width Photo** 