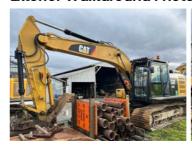

Chilliwack

Province/State

вс

**Inspector Name** 

Flori

**Date of Inspection** 

12-20-2023

**Hour Meter - Idle Hours** 

Serial Number Plate



**Hour Meter - SMU Hours** 



# **Dimensions**

Measurement Guide

A. Length (ft and inches)

28'

B. Width (ft and inches)





10' 5 1/2"

C. Height (ft and inches)

D. Shipping Width (ft and inches)

10' 5 1/2"

Operational Weight (lbs)

## **Exterior Condition**

**Coupler Style** 

Wedge Lock

**Coupler Brand** 

Coupler Width (Between bucket ears)

16 3/4"

Stick Width (Between bucket ears)

Pin Size

**Center to Center of Bucket Pins** 

**Excavator Boom Length** 

Loader Bucket Pin Height

Width Between Bucket Ears

**Top Pin Size** 

**Bottom Pin Size** 

**Center to Center of Coupler Pins** 

#### **Exterior Walkaround Photos**























## **Coupler Photos**







Hard Bar Photos

**Close-up Exterior Photos** 























### **Chassis Photos**









# **Undercarriage Condition**

**Undercarriage Type** 

Tracks

**Tire Size** 

**Tire Brand** 

Front Left Tire - Ratio Remaining

Rear Left Tire - Ratio Remaining

Front Right Tire - Ratio Remaining

Rear Right Tire - Ratio Remaining

Wheel and Tire Condition

Left Track - Ratio Remaining 50%

Right Track - Ratio Remaining 50%

**Track Condition** 

Heavy wear, bent pads, gouges or rips

**Pad Width Instructions** 

Take photo of tape measure on pad/grousers

Front Left Tire - Photos

Rear Left Tire - Photos

Front Right Tire - Photos

Rear Right Tire - Photos

Left Track - Photos

















**Right Track - Photos** 





**Pad Wid