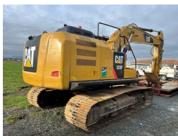

ck

Province/State

вс

**Inspector Name** 

Flori

**Date of Inspection** 

12-20-2023

**Hour Meter - Idle Hours** 

Serial Number Plate



**Hour Meter - SMU Hours** 



# **Dimensions**

Measurement Guide

A. Length (ft and inches)

28'

B. Width (ft and inches)





10' 5 1/2"

C. Height (ft and inches)

D. Shipping Width (ft and inches)

10' 5 1/2"

Operational Weight (lbs)

## **Exterior Condition**

**Coupler Style** 

Wedge Lock

**Coupler Brand** 

Coupler Width (Between bucket ears)

16 3/4"

Stick Width (Between bucket ears)

Pin Size

**Center to Center of Bucket Pins** 

**Excavator Boom Length** 

Loader Bucket Pin Height

Width Between Bucket Ears

**Top Pin Size** 

**Bottom Pin Size** 

**Center to Center of Coupler Pins** 

#### **Exterior Walkaround Photos**























## **Coupler Photos**







Hard Bar Photos

**Close-up Exterior Photos** 























### **Chassis Photos**









# **Undercarriage Condition**

**Undercarriage Type** 

Tracks

**Tire Size** 

**Tire Brand** 

Front Left Tire - Ratio Remaining

Rear Left Tire - Ratio Remaining

Front Right Tire - Ratio Remaining

Rear Right Tire - Ratio Remaining

Wheel and Tire Condition

Left Track - Ratio Remaining 50%

Right Track - Ratio Remaining 50%

**Track Condition** 

Heavy wear, bent pads, gouges or rips

**Pad Width Instructions** 

Take photo of tape measure on pad/grousers

Front Left Tire - Photos

Rear Left Tire - Photos

Front Right Tire - Photos

Rear Right Tire - Photos

Left Track - Photos

















**Right Track - Photos** 





**Pad Width Photo**