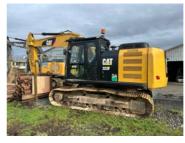

illiwack

Province/State

вс

**Inspector Name** 

Flori

**Date of Inspection** 

12-20-2023

**Hour Meter - Idle Hours** 

Serial Number Plate



**Hour Meter - SMU Hours** 



# **Dimensions**

Measurement Guide

A. Length (ft and inches)

28'

B. Width (ft and inches)





10' 5 1/2"

C. Height (ft and inches)

D. Shipping Width (ft and inches)

10' 5 1/2"

Operational Weight (lbs)

## **Exterior Condition**

**Coupler Style** 

Wedge Lock

**Coupler Brand** 

Coupler Width (Between bucket ears)

16 3/4"

Stick Width (Between bucket ears)

Pin Size

**Center to Center of Bucket Pins** 

**Excavator Boom Length** 

Loader Bucket Pin Height

Width Between Bucket Ears

**Top Pin Size** 

**Bottom Pin Size** 

**Center to Center of Coupler Pins** 

#### **Exterior Walkaround Photos**























## **Coupler Photos**







Hard Bar Photos

**Close-up Exterior Photos** 























### **Chassis Photos**









# **Undercarriage Condition**

**Undercarriage Type** 

Tracks

**Tire Size** 

**Tire Brand** 

Front Left Tire - Ratio Remaining

Rear Left Tire - Ratio Remaining

Front Right Tire - Ratio Remaining

Rear Right Tire - Ratio Remaining

Wheel and Tire Condition

Left Track - Ratio Remaining 50%

Right Track - Ratio Remaining 50%

**Track Condition** 

Heavy wear, bent pads, gouges or rips

**Pad Width Instructions** 

Take photo of tape measure on pad/grousers

Front Left Tire - Photos

Rear Left Tire - Photos

Front Right Tire - Photos

Rear Right Tire - Photos

Left Track - Photos

















**Right Track - Photos** 





**Pad Width P