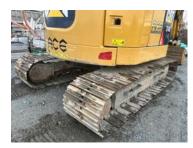

# **Undercarriage Condition**

**Undercarriage Type** 

Tracks

**Tire Size** 

**Tire Brand** 

Front Left Tire - Ratio Remaining

Rear Left Tire - Ratio Remaining

Front Right Tire - Ratio Remaining

Rear Right Tire - Ratio Remaining

Wheel and Tire Condition

Left Track - Ratio Remaining

30%

Right Track - Ratio Remaining

30%

**Track Condition** 

Good condition, wear consistent with hours

Front Left Tire - Photos

Rear Left Tire - Photos

Front Right Tire - Photos

Rear Right Tire - Photos

**Left Track - Photos** 