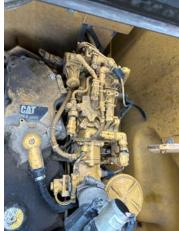

**Engine Exhaust Color** 

Clear

Engine Type (Make, Model, Cylinders, HP)

Cat C4.4

Blow-by (Visual Observation Check)

Yes

Engine Smoke (Upon Start-up, Idle, Shutdown)

**Engine Compartment Photos** 