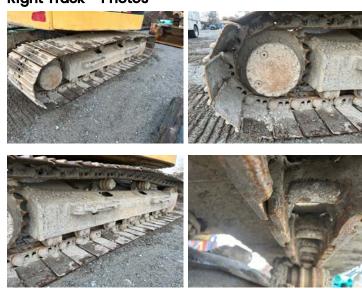

# **Undercarriage Condition**

**Undercarriage Type** 

Tracks

**Tire Size** 

**Tire Brand** 

Front Left Tire - Ratio Remaining

Rear Left Tire - Ratio Remaining

Front Right Tire - Ratio Remaining

Rear Right Tire - Ratio Remaining

Wheel and Tire Condition

Left Track - Ratio Remaining

30%

Right Track - Ratio Remaining

30%

**Track Condition** 

Good condition, wear consistent with hours

Front Left Tire - Photos

Rear Left Tire - Photos

Front Right Tire - Photos

Rear Right Tire - Photos

**Left Track - Photos** 