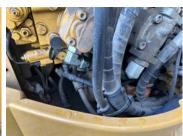

**Engine Exhaust Color** 

Clear

Engine Type (Make, Model, Cylinders, HP)

Cat C4.4

Blow-by (Visual Observation Check)

Yes

Engine Smoke (Upon Start-up, Idle, Shutdown)

**Engine Compartment Photos** 