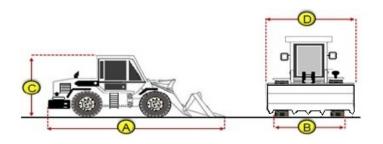

## **Dimensions**

Measurement Guide

A. Length (ft and inches)

23'

B. Width (ft and inches)

8' 10"

10"

C. Height (ft and inches)

10

D. Shipping Width (ft and inches)

8′ 10

Operational Weight (lbs)