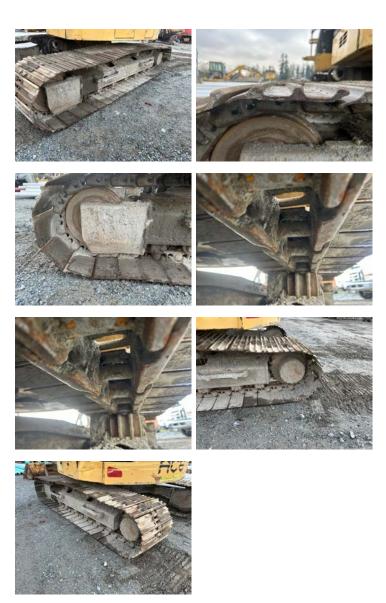

# **Undercarriage Condition**

**Undercarriage Type** 

Tracks

**Tire Size** 

**Tire Brand** 

Front Left Tire - Ratio Remaining

Rear Left Tire - Ratio Remaining

Front Right Tire - Ratio Remaining

Rear Right Tire - Ratio Remaining

Wheel and Tire Condition

Left Track - Ratio Remaining

30%

Right Track - Ratio Remaining

30%

**Track Condition** 

Good condition, wear consistent with hours

Front Left Tire - Photos

Rear Left Tire - Photos

Front Right Tire - Photos

Rear Right Tire - Photos

**Left Track - Photos** 

#### **Pad Width Instructions**

Take photo of tape measure on pad/grousers

Right Track - Photos

**Pad Width Photo** 