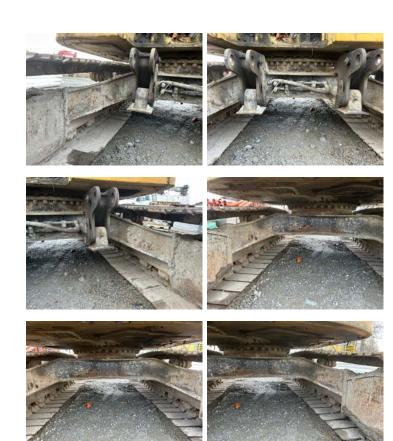

# **Undercarriage Condition**

**Undercarriage Type** 

Tracks

**Tire Size** 

**Tire Brand** 

Front Left Tire - Ratio Remaining

Rear Left Tire - Ratio Remaining

Front Right Tire - Ratio Remaining

Rear Right Tire - Ratio Remaining

Wheel and Tire Condition

Left Track - Ratio Remaining

30%

Right Track - Ratio Remaining

30%

**Track Condition** 

Good condition, wear consistent with hours

Front Left Tire - Photos

Rear Left Tire - Photos

Front Right Tire - Photos

Rear Right Tire - Photos

**Left Track - Photos** 

#### **Pad Width Instructions**

Take photo of tape measure on pad/grousers

Right Track - Photos

**Pad Width Photo** 