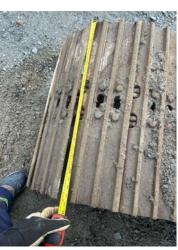

#### **Pad Width Instructions**

Take photo of tape measure on pad/grousers

Right Track - Photos

**Pad Width Photo** 