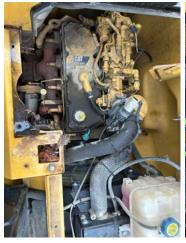

**Engine Exhaust Color** 

Clear

Engine Type (Make, Model, Cylinders, HP)

Cat C4.4

Blow-by (Visual Observation Check)

Yes

Engine Smoke (Upon Start-up, Idle, Shutdown)

**Engine Compartment Photos** 