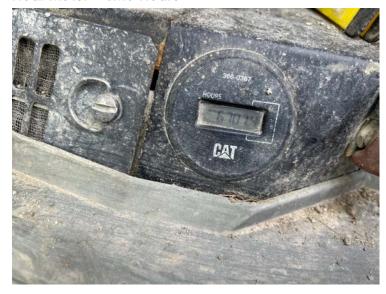

# General Equipment Info

Year

Make

Cat

Model

314E LCR

**Hours** 

6,707

BC

**Inspector Name** 

Flori

Date of Inspection

02-06-2024

**Hour Meter - Idle Hours** 

Serial Number Plate

**Hour Meter - SMU Hours** 