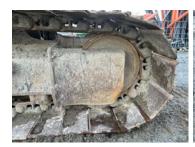

# **Undercarriage Condition**

**Undercarriage Type** 

Tracks

**Tire Size** 

**Tire Brand** 

Front Left Tire - Ratio Remaining

Rear Left Tire - Ratio Remaining

Front Right Tire - Ratio Remaining

Rear Right Tire - Ratio Remaining

Wheel and Tire Condition

Left Track - Ratio Remaining

30%

Right Track - Ratio Remaining

30%

**Track Condition** 

Good condition, wear consistent with hours

Front Left Tire - Photos

Rear Left Tire - Photos

Front Right Tire - Photos

Rear Right Tire - Photos

**Left Track - Photos** 