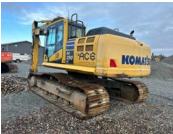

ce/State

Вс

### **Inspector Name**

Flori

### **Date of Inspection**

02-06-2024

#### **Hour Meter - Idle Hours**



### Serial Number Plate



**Hour Meter - SMU Hours** 





# **Dimensions**

### Measurement Guide



A. Length (ft and inches)

27

B. Width (ft and inches)

11' 1 1/2"

C. Height (ft and inches)

12'6'

D. Shipping Width (ft and inches)

11' 1 1/2"

Operational Weight (lbs)

# **Exterior Condition**

**Coupler Style** 

Pin Grabber

**Coupler Brand** 

Coupler Width (Between bucket ears)

Stick Width (Between bucket ears)

14 3/8"

Pin Size

31/8"

**Center to Center of Bucket Pins** 

**Excavator Boom Length** 

**Exterior Walkaround Photos** 



Loader Bucket Pin Height
Width Between Bucket Ears
Top Pin Size
Bottom Pin Size
Center to Center of Coupler Pins



















**Coupler Photos** 









Hard Bar Photos















**Chassis Photos** 





# **Undercarriage Condition**

**Undercarriage Type** 

Tracks

**Tire Size** 

**Tire Brand** 

Front Left Tire - Ratio Remaining

Rear Left Tire - Ratio Remaining

Front Right Tire - Ratio Remaining

Rear Right Tire - Ratio Remaining

Wheel and Tire Condition

Left Track - Ratio Remaining

70%

Right Track - Ratio Remaining

70%

**Track Condition** 

Good condition, wear consistent with hours

Front Left Tire - Photos

Rear Left Tire - Photos

Front Right Tire - Photos

Rear Right Tire - Photos

**Left Track - Photos** 



### **Pad Width Instructions**

Take photo of tape measure on pad/grousers



Right Track - Photos





**Pad Width Photo** 





# **Interior Condition**

### **Interior Co