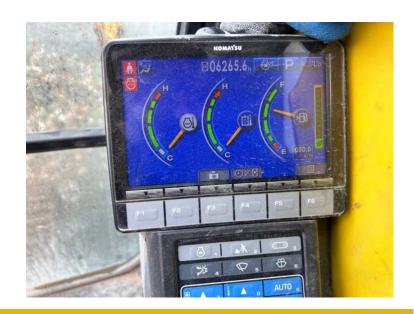

# General Equipment Info

### Year

#### Make

Komatsu

#### Model

PC290LC-10

#### **Hours**

6,256

#### **Serial Number**

KMTPc241L54A25719

## **Machine Options**

Cab, Heat, Aux. Hydraulics, Ripper, Digging Bucket, Cleanup Bucket

#### **Address**

## City

Langley

## Province/State

Вс

### **Inspector Name**

Flori

### **Date of Inspection**

02-06-2024

#### **Hour Meter - Idle Hours**



### Serial Number Plate



**Hour Meter - SMU Hours** 





# **Dimensions**

### Measurement Guide



A. Length (ft and inches)

27

B. Width (ft and inches)

11' 1 1/2"

C. Height (ft and inches)

12'6'

D. Shipping Width (ft and inches)

11' 1 1/2"

Operational Weight (lbs)

# **Exterior Condition**

**Coupler Style** 

Pin Grabber

**Coupler Brand** 

Coupler Width (Between bucket ears)

Stick Width (Between bucket ears)

14 3/8"

Pin Size

31/8"

**Center to Center of Bucket Pins** 

**Excavator Boom Length** 

**Exterior Walkaround Photos** 



Loader Bucket Pin Height
Width Between Bucket Ears
Top Pin Size
Bottom Pin Size
Center to Center of Coupler Pins



















**Coupler Photos** 









Hard Bar Photos















**Chassis Photos** 





# **Undercarriage Condition**

**Undercarriage Type** 

Tracks

**Tire Size** 

**Ti