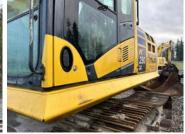

nspection**

02-06-2024

#### **Hour Meter - Idle Hours**



### Serial Number Plate



**Hour Meter - SMU Hours** 





# **Dimensions**

### Measurement Guide



A. Length (ft and inches)

27

B. Width (ft and inches)

11' 1 1/2"

C. Height (ft and inches)

12'6'

D. Shipping Width (ft and inches)

11' 1 1/2"

Operational Weight (lbs)

# **Exterior Condition**

**Coupler Style** 

Pin Grabber

**Coupler Brand** 

Coupler Width (Between bucket ears)

Stick Width (Between bucket ears)

14 3/8"

Pin Size

31/8"

**Center to Center of Bucket Pins** 

**Excavator Boom Length** 

**Exterior Walkaround Photos** 



Loader Bucket Pin Height
Width Between Bucket Ears
Top Pin Size
Bottom Pin Size
Center to Center of Coupler Pins



















**Coupler Photos** 









Hard Bar Photos















**Chassis Photos** 





# **Undercarriage Condition**

**Undercarriage Type** 

Tracks

**Tire Size** 

**Tire Brand** 

Front Left Tire - Ratio Remaining

Rear Left Tire - Ratio Remaining

Front Right Tire - Ratio Remaining

Rear Right Tire - Ratio Remaining

Wheel and Tire Condition

Left Track - Ratio Remaining

70%

Right Track - Ratio Remaining

70%

**Track Condition** 

Good condition, wear consistent with hours

Front Left Tire - Photos

Rear Left Tire - Photos

Front Right Tire - Photos

Rear Right Tire - Photos

**Left Track - Photos** 



### **Pad Width Instructions**

Take photo of tape measure on pad/grousers



Right Track - Photos





**Pad Width Photo** 





# **Interior Condition**

### **Interior Condition**

# **Engine Condition**

### **Engine Info**

Gath