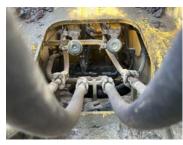

# **Exterior Condition**

**Coupler Style** 

Pin Grabber

**Coupler Brand** 

Coupler Width (Between bucket ears)

Stick Width (Between bucket ears)

14 3/8"

Pin Size

31/8"

**Center to Center of Bucket Pins** 

**Excavator Boom Length** 

**Exterior Walkaround Photos** 

Loader Bucket Pin Height
Width Between Bucket Ears
Top Pin Size
Bottom Pin Size
Center to Center of Coupler Pins

**Coupler Photos** 

Hard Bar Photos

**Chassis Photos** 