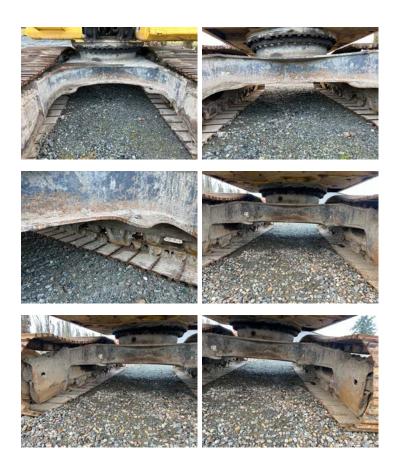

# **Undercarriage Condition**

**Undercarriage Type** 

Tracks

**Tire Size** 

**Tire Brand** 

Front Left Tire - Ratio Remaining

Rear Left Tire - Ratio Remaining

Front Right Tire - Ratio Remaining

Rear Right Tire - Ratio Remaining

Wheel and Tire Condition

Left Track - Ratio Remaining

70%

Right Track - Ratio Remaining

70%

**Track Condition** 

Good condition, wear consistent with hours

Front Left Tire - Photos

Rear Left Tire - Photos

Front Right Tire - Photos

Rear Right Tire - Photos

**Left Track - Photos** 

### **Pad Width Instructions**

Take photo of tape measure on pad/grousers

Right Track - Photos

**Pad Width Photo** 