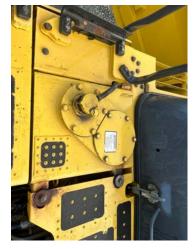

# **Exterior Condition**

**Coupler Style** 

Pin Grabber

**Coupler Brand** 

Coupler Width (Between bucket ears)

Stick Width (Between bucket ears)

14 3/8"

Pin Size

31/8"

**Center to Center of Bucket Pins** 

**Excavator Boom Length** 

**Exterior Walkaround Photos** 

Loader Bucket Pin Height
Width Between Bucket Ears
Top Pin Size
Bottom Pin Size
Center to Center of Coupler Pins

**Coupler Photos** 

Hard Bar Photos

**Chassis Photos** 