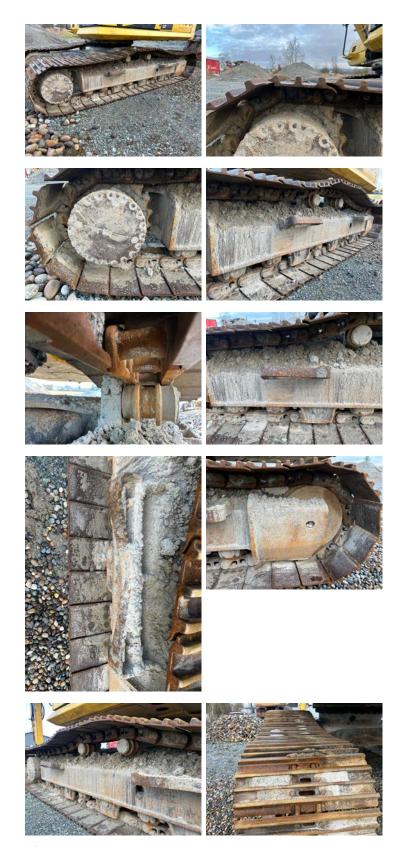

# **Undercarriage Condition**

**Undercarriage Type** 

Tracks

**Tire Size** 

**Tire Brand** 

Front Left Tire - Ratio Remaining

Rear Left Tire - Ratio Remaining

Front Right Tire - Ratio Remaining

Rear Right Tire - Ratio Remaining

Wheel and Tire Condition

Left Track - Ratio Remaining

70%

Right Track - Ratio Remaining

70%

**Track Condition** 

Good condition, wear consistent with hours

Front Left Tire - Photos

Rear Left Tire - Photos

Front Right Tire - Photos

Rear Right Tire - Photos

**Left Track - Photos** 

### **Pad Width Instructions**

Take photo of tape measure on pad/grousers

Right Track - Photos

**Pad Width Photo** 