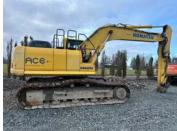

te

Вс

### **Inspector Name**

Flori

### **Date of Inspection**

02-06-2024

#### **Hour Meter - Idle Hours**



### Serial Number Plate



**Hour Meter - SMU Hours** 





# **Dimensions**

### Measurement Guide



A. Length (ft and inches)

27

B. Width (ft and inches)

11' 1 1/2"

C. Height (ft and inches)

12'6'

D. Shipping Width (ft and inches)

11' 1 1/2"

Operational Weight (lbs)

# **Exterior Condition**

**Coupler Style** 

Pin Grabber

**Coupler Brand** 

Coupler Width (Between bucket ears)

Stick Width (Between bucket ears)

14 3/8"

Pin Size

31/8"

**Center to Center of Bucket Pins** 

**Excavator Boom Length** 

**Exterior Walkaround Photos** 



Loader Bucket Pin Height
Width Between Bucket Ears
Top Pin Size
Bottom Pin Size
Center to Center of Coupler Pins



















**Coupler Photos** 









Hard Bar Photos















**Chassis Photos** 





# **Undercarriage Condition**

**Undercarriage Type** 

Tracks

**Tire Size** 

**Tire Brand** 

Front Left Tire - Ratio Remaining

Rear Left Tire - Ratio Remaining

Front Right Tire - Ratio Remaining

Rear Right Tire - Ratio Remaining

Wheel and Tire Condition

Left Track - Ratio Remaining

70%

Right Track - Ratio Remaining

70%

**Track Condition** 

Good condition, wear consistent with hours

Front Left Tire - Photos

Rear Left Tire - Photos

Front Right Tire - Photos

Rear Right Tire - Photos

**Left Track - Photos** 



### **Pad Width Instructions**

Take photo of tape measure on pad/grousers



Right Track - Photos





**Pad Width Photo** 





# **Interior Condition**

### **Interior Conditio