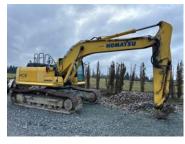

# General Equipment Info

#### Make

Komatsu

#### Model

PC290LC-10

#### **Hours**

6,256

#### **Serial Number**

KMTPc241L54A25719

## **Machine Options**

Cab, Heat, Aux. Hydraulics, Ripper, Digging Bucket, Cleanup Bucket