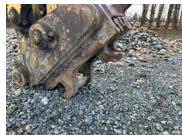

# **Exterior Condition**

**Coupler Style** 

Pin Grabber

**Coupler Brand** 

Coupler Width (Between bucket ears)

Stick Width (Between bucket ears)

14 3/8"

Pin Size

31/8"

**Center to Center of Bucket Pins** 

**Excavator Boom Length** 

**Exterior Walkaround Photos** 

Loader Bucket Pin Height
Width Between Bucket Ears
Top Pin Size
Bottom Pin Size
Center to Center of Coupler Pins

**Coupler Photos** 

Hard Bar Photos

**Chassis Photos** 