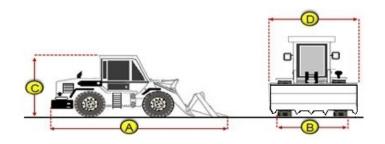

### Measurement Guide

A. Length (ft and inches)

27

B. Width (ft and inches)

11' 1 1/2"

C. Height (ft and inches)

12'6'

D. Shipping Width (ft and inches)

11' 1 1/2"

Operational Weight (lbs)