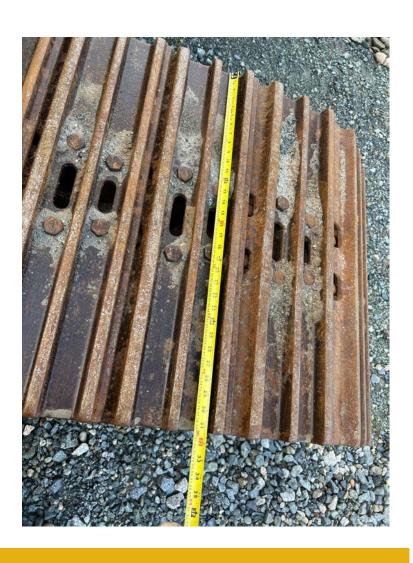

### **Pad Width Instructions**

Take photo of tape measure on pad/grousers

Right Track - Photos

**Pad Width Photo** 