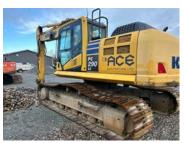

ince/State

Вс

### **Inspector Name**

Flori

### **Date of Inspection**

02-06-2024

#### **Hour Meter - Idle Hours**



### Serial Number Plate



**Hour Meter - SMU Hours** 





# **Dimensions**

### Measurement Guide



A. Length (ft and inches)

27

B. Width (ft and inches)

11' 1 1/2"

C. Height (ft and inches)

12'6'

D. Shipping Width (ft and inches)

11' 1 1/2"

Operational Weight (lbs)

# **Exterior Condition**

**Coupler Style** 

Pin Grabber

**Coupler Brand** 

Coupler Width (Between bucket ears)

Stick Width (Between bucket ears)

14 3/8"

Pin Size

31/8"

**Center to Center of Bucket Pins** 

**Excavator Boom Length** 

**Exterior Walkaround Photos** 



Loader Bucket Pin Height
Width Between Bucket Ears
Top Pin Size
Bottom Pin Size
Center to Center of Coupler Pins



















**Coupler Photos** 









Hard Bar Photos















**Chassis Photos** 





# **Undercarriage Condition**

**Undercarriage Type** 

Tracks

**Tire Size** 

**Tire Brand** 

Front Left Tire - Ratio Remaining

Rear Left Tire - Ratio Remaining

Front Right Tire - Ratio Remaining

Rear Right Tire - Ratio Remaining

Wheel and Tire Condition

Left Track - Ratio Remaining

70%

Right Track - Ratio Remaining

70%

**Track Condition** 

Good condition, wear consistent with hours

Front Left Tire - Photos

Rear Left Tire - Photos

Front Right Tire - Photos

Rear Right Tire - Photos

**Left Track - Photos** 



### **Pad Width Instructions**

Take photo of tape measure on pad/grousers



Right Track - Photos





**Pad Width Photo** 





# **Interior Condition**

### **Interior