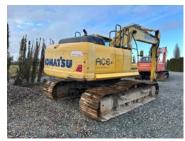

tate

Вс

### **Inspector Name**

Flori

### **Date of Inspection**

02-06-2024

#### **Hour Meter - Idle Hours**



### Serial Number Plate



**Hour Meter - SMU Hours** 





# **Dimensions**

### Measurement Guide



A. Length (ft and inches)

27

B. Width (ft and inches)

11' 1 1/2"

C. Height (ft and inches)

12'6'

D. Shipping Width (ft and inches)

11' 1 1/2"

Operational Weight (lbs)

# **Exterior Condition**

**Coupler Style** 

Pin Grabber

**Coupler Brand** 

Coupler Width (Between bucket ears)

Stick Width (Between bucket ears)

14 3/8"

Pin Size

31/8"

**Center to Center of Bucket Pins** 

**Excavator Boom Length** 

**Exterior Walkaround Photos** 



Loader Bucket Pin Height
Width Between Bucket Ears
Top Pin Size
Bottom Pin Size
Center to Center of Coupler Pins



















**Coupler Photos** 









Hard Bar Photos















**Chassis Photos** 





# **Undercarriage Condition**

**Undercarriage Type** 

Tracks

**Tire Size** 

**Tire Brand** 

Front Left Tire - Ratio Remaining

Rear Left Tire - Ratio Remaining

Front Right Tire - Ratio Remaining

Rear Right Tire - Ratio Remaining

Wheel and Tire Condition

Left Track - Ratio Remaining

70%

Right Track - Ratio Remaining

70%

**Track Condition** 

Good condition, wear consistent with hours

Front Left Tire - Photos

Rear Left Tire - Photos

Front Right Tire - Photos

Rear Right Tire - Photos

**Left Track - Photos** 



### **Pad Width Instructions**

Take photo of tape measure on pad/grousers



Right Track - Photos





**Pad Width Photo** 





# **Interior Condition**

### **Interior Condit