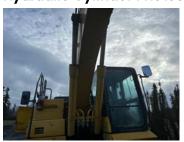

# **Exterior Condition**

**Coupler Style** 

Pin Grabber

**Coupler Brand** 

Coupler Width (Between bucket ears)

Stick Width (Between bucket ears)

14 3/8"

Pin Size

**Coupler Photos** 

Hard Bar Photos

**Chassis Photos** 