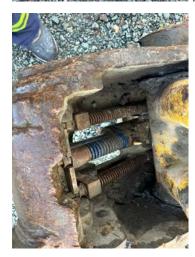

# **Exterior Condition**

**Coupler Style** 

Pin Grabber

**Coupler Brand** 

Coupler Width (Between bucket ears)

Stick Width (Between bucket ears)

14 3/8"

Pin Size

31/8"

**Center to Center of Bucket Pins** 

**Excavator Boom Length** 

**Exterior Walkaround Photos** 

Loader Bucket Pin Height
Width Between Bucket Ears
Top Pin Size
Bottom Pin Size
Center to Center of Coupler Pins

**Coupler Photos** 

Hard Bar Photos

**Chassis Photos** 