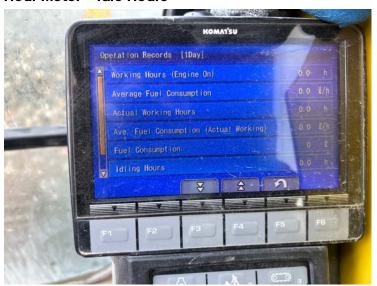

# General Equipment Info

### Year

#### Make

Komatsu

#### Model

PC290LC-10

#### **Hours**

6,256

#### **Serial Number**

KMTPc241L54A25719

## **Machine Options**

Cab, Heat, Aux. Hydraulics, Ripper, Digging Bucket, Cleanup Bucket

#### **Address**

## City

Langley

## Province/State

Вс

### **Inspector Name**

Flori

### **Date of Inspection**

02-06-2024

#### **Hour Meter - Idle Hours**



### Serial Number Plate



**Hour Meter - SMU Hours** 





# **Dimensions**

### Measurement Guide



A. Length (ft and inches)

27

B. Width (ft and inches)

11' 1 1/2"

C. Height (ft and inches)

12'6'

D. Shipping Width (ft and inches)

11' 1 1/2"

Operational Weight (lbs)

# **Exterior Condition**

**Coupler Style** 

Pin Grabber

**Coupler Brand** 

Coupler Width (Between bucket ears)

Stick Width (Between bucket ears)

14 3/8"

Pin Size

31/8"

**Center to Center of Bucket Pins** 

**Excavator Boom Length** 

**Exterior Walkaround Photos** 



Loader Bucket Pin Height
Width Between Bucket Ears
Top Pin Size
Bottom Pin Size
Center to Center of Coupler Pins



















**Coupler Photos** 









Hard Bar Photos















**Chassis Photos** 





# **Undercarriage Condit