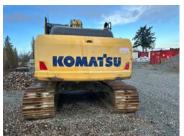

/State

Вс

### **Inspector Name**

Flori

### **Date of Inspection**

02-06-2024

#### **Hour Meter - Idle Hours**



### Serial Number Plate



**Hour Meter - SMU Hours** 





# **Dimensions**

### Measurement Guide



A. Length (ft and inches)

27

B. Width (ft and inches)

11' 1 1/2"

C. Height (ft and inches)

12'6'

D. Shipping Width (ft and inches)

11' 1 1/2"

Operational Weight (lbs)

# **Exterior Condition**

**Coupler Style** 

Pin Grabber

**Coupler Brand** 

Coupler Width (Between bucket ears)

Stick Width (Between bucket ears)

14 3/8"

Pin Size

31/8"

**Center to Center of Bucket Pins** 

**Excavator Boom Length** 

**Exterior Walkaround Photos** 



Loader Bucket Pin Height
Width Between Bucket Ears
Top Pin Size
Bottom Pin Size
Center to Center of Coupler Pins



















**Coupler Photos** 









Hard Bar Photos















**Chassis Photos** 





# **Undercarriage Condition**

**Undercarriage Type** 

Tracks

**Tire Size** 

**Tire Brand** 

Front Left Tire - Ratio Remaining

Rear Left Tire - Ratio Remaining

Front Right Tire - Ratio Remaining

Rear Right Tire - Ratio Remaining

Wheel and Tire Condition

Left Track - Ratio Remaining

70%

Right Track - Ratio Remaining

70%

**Track Condition** 

Good condition, wear consistent with hours

Front Left Tire - Photos

Rear Left Tire - Photos

Front Right Tire - Photos

Rear Right Tire - Photos

**Left Track - Photos** 



### **Pad Width Instructions**

Take photo of tape measure on pad/grousers



Right Track - Photos





**Pad Width Photo** 





# **Interior Condition**

### **Interior Cond