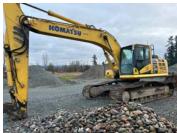

Province/State

Вс

### **Inspector Name**

Flori

### **Date of Inspection**

02-06-2024

#### **Hour Meter - Idle Hours**



### Serial Number Plate



**Hour Meter - SMU Hours** 





# **Dimensions**

### Measurement Guide



A. Length (ft and inches)

27

B. Width (ft and inches)

11' 1 1/2"

C. Height (ft and inches)

12'6'

D. Shipping Width (ft and inches)

11' 1 1/2"

Operational Weight (lbs)

# **Exterior Condition**

**Coupler Style** 

Pin Grabber

**Coupler Brand** 

Coupler Width (Between bucket ears)

Stick Width (Between bucket ears)

14 3/8"

Pin Size

31/8"

**Center to Center of Bucket Pins** 

**Excavator Boom Length** 

**Exterior Walkaround Photos** 



Loader Bucket Pin Height
Width Between Bucket Ears
Top Pin Size
Bottom Pin Size
Center to Center of Coupler Pins



















**Coupler Photos** 









Hard Bar Photos















**Chassis Photos** 





# **Undercarriage Condition**

**Undercarriage Type** 

Tracks

**Tire Size** 

**Tire Brand** 

Front Left Tire - Ratio Remaining

Rear Left Tire - Ratio Remaining

Front Right Tire - Ratio Remaining

Rear Right Tire - Ratio Remaining

Wheel and Tire Condition

Left Track - Ratio Remaining

70%

Right Track - Ratio Remaining

70%

**Track Condition** 

Good condition, wear consistent with hours

Front Left Tire - Photos

Rear Left Tire - Photos

Front Right Tire - Photos

Rear Right Tire - Photos

**Left Track - Photos** 



### **Pad Width Instructions**

Take photo of tape measure on pad/grousers



Right Track - Photos





**Pad Width Photo** 





# **Interior Condition**

### **Inter