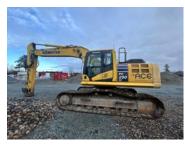

ovince/State

Вс

### **Inspector Name**

Flori

### **Date of Inspection**

02-06-2024

#### **Hour Meter - Idle Hours**



### Serial Number Plate



**Hour Meter - SMU Hours** 





# **Dimensions**

### Measurement Guide



A. Length (ft and inches)

27

B. Width (ft and inches)

11' 1 1/2"

C. Height (ft and inches)

12'6'

D. Shipping Width (ft and inches)

11' 1 1/2"

Operational Weight (lbs)

# **Exterior Condition**

**Coupler Style** 

Pin Grabber

**Coupler Brand** 

Coupler Width (Between bucket ears)

Stick Width (Between bucket ears)

14 3/8"

Pin Size

31/8"

**Center to Center of Bucket Pins** 

**Excavator Boom Length** 

**Exterior Walkaround Photos** 



Loader Bucket Pin Height
Width Between Bucket Ears
Top Pin Size
Bottom Pin Size
Center to Center of Coupler Pins



















**Coupler Photos** 









Hard Bar Photos















**Chassis Photos** 





# **Undercarriage Condition**

**Undercarriage Type** 

Tracks

**Tire Size** 

**Tire Brand** 

Front Left Tire - Ratio Remaining

Rear Left Tire - Ratio Remaining

Front Right Tire - Ratio Remaining

Rear Right Tire - Ratio Remaining

Wheel and Tire Condition

Left Track - Ratio Remaining

70%

Right Track - Ratio Remaining

70%

**Track Condition** 

Good condition, wear consistent with hours

Front Left Tire - Photos

Rear Left Tire - Photos

Front Right Tire - Photos

Rear Right Tire - Photos

**Left Track - Photos** 



### **Pad Width Instructions**

Take photo of tape measure on pad/grousers



Right Track - Photos





**Pad Width Photo** 





# **Interior Condition**

### **Interio