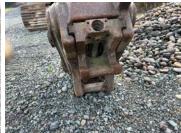

# **Exterior Condition**

**Coupler Style** 

Pin Grabber

**Coupler Brand** 

Coupler Width (Between bucket ears)

Stick Width (Between bucket ears)

14 3/8"

Pin Size

31/8"

**Center to Center of Bucket Pins** 

**Excavator Boom Length** 

**Exterior Walkaround Photos** 

Loader Bucket Pin Height
Width Between Bucket Ears
Top Pin Size
Bottom Pin Size
Center to Center of Coupler Pins

**Coupler Photos** 

Hard Bar Photos

**Chassis Photos** 