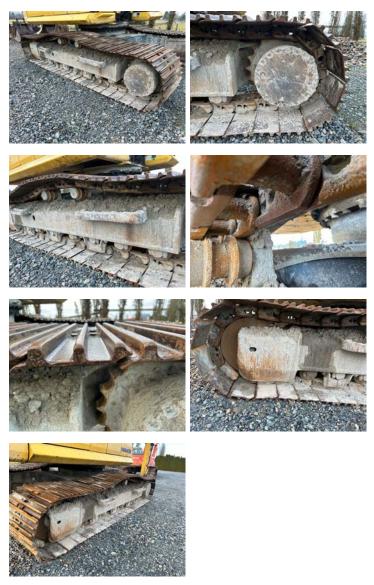

# **Undercarriage Condition**

**Undercarriage Type** 

Tracks

**Tire Size** 

**Tire Brand** 

Front Left Tire - Ratio Remaining

Rear Left Tire - Ratio Remaining

Front Right Tire - Ratio Remaining

Rear Right Tire - Ratio Remaining

Wheel and Tire Condition

Left Track - Ratio Remaining

70%

Right Track - Ratio Remaining

70%

**Track Condition** 

Good condition, wear consistent with hours

Front Left Tire - Photos

Rear Left Tire - Photos

Front Right Tire - Photos

Rear Right Tire - Photos

**Left Track - Photos** 

### **Pad Width Instructions**

Take photo of tape measure on pad/grousers

Right Track - Photos

**Pad Width Photo** 