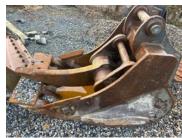

# **Exterior Condition**

**Coupler Style** 

Pin Grabber

**Coupler Brand** 

Coupler Width (Between bucket ears)

Stick Width (Between bucket ears)

14 3/8"

Pin Size

31/8"

**Center to Center of Bucket Pins** 

**Excavator Boom Length** 

**Exterior Walkaround Photos** 

Loader Bucket Pin Height
Width Between Bucket Ears
Top Pin Size
Bottom Pin Size
Center to Center of Coupler Pins

**Coupler Photos** 

Hard Bar Photos

**Chassis Photos** 