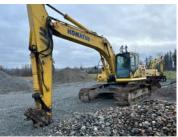

# Province/State

Вс

### **Inspector Name**

Flori

### **Date of Inspection**

02-06-2024

#### **Hour Meter - Idle Hours**



### Serial Number Plate



**Hour Meter - SMU Hours** 





# **Dimensions**

### Measurement Guide



A. Length (ft and inches)

27

B. Width (ft and inches)

11' 1 1/2"

C. Height (ft and inches)

12'6'

D. Shipping Width (ft and inches)

11' 1 1/2"

Operational Weight (lbs)

# **Exterior Condition**

**Coupler Style** 

Pin Grabber

**Coupler Brand** 

Coupler Width (Between bucket ears)

Stick Width (Between bucket ears)

14 3/8"

Pin Size

31/8"

**Center to Center of Bucket Pins** 

**Excavator Boom Length** 

**Exterior Walkaround Photos** 



Loader Bucket Pin Height
Width Between Bucket Ears
Top Pin Size
Bottom Pin Size
Center to Center of Coupler Pins



















**Coupler Photos** 









Hard Bar Photos















**Chassis Photos** 





# **Undercarriage Condition**

**Undercarriage Type** 

Tracks

**Tire Size** 

**Tire Brand** 

Front Left Tire - Ratio Remaining

Rear Left Tire - Ratio Remaining

Front Right Tire - Ratio Remaining

Rear Right Tire - Ratio Remaining

Wheel and Tire Condition

Left Track - Ratio Remaining

70%

Right Track - Ratio Remaining

70%

**Track Condition** 

Good condition, wear consistent with hours

Front Left Tire - Photos

Rear Left Tire - Photos

Front Right Tire - Photos

Rear Right Tire - Photos

**Left Track - Photos** 



### **Pad Width Instructions**

Take photo of tape measure on pad/grousers



Right Track - Photos





**Pad Width Photo** 





# **Interior Condition**

### **Int