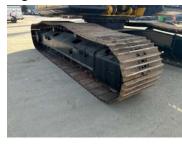

Rear Right Tire - Ratio Remaining

Wheel and Tire Condition

Left Track - Ratio Remaining 90%

**Right Track - Ratio Remaining** 90%

Track Condition Good condition, low wear

**Pad Width Instructions** Take photo of tape measure on pad/grousers Front Left Tire - Photos Rear Left Tire - Photos Front Right Tire - Photos Rear Right Tire - Photos

Left Track - Photos

Right Track - Photos

Pad Width Photo