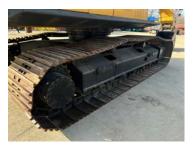

# **Undercarriage Condition**

Undercarriage Type

Tracks

Tire Size

**Tire Brand** 

Front Left Tire - Ratio Remaining

Rear Left Tire - Ratio Remaining

Front Right Tire - Ratio Remaining

Rear Right Tire - Ratio Remaining

Wheel and Tire Condition

Left Track - Ratio Remaining 90%

**Right Track - Ratio Remaining** 90%

Track Condition Good condition, low wear

**Pad Width Instructions** Take photo of tape measure on pad/grousers Front Left Tire - Photos Rear Left Tire - Photos Front Right Tire - Photos Rear Right Tire - Photos