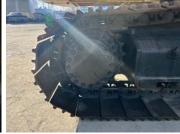

### Exterior Walkaround Photos

**Coupler Photos** 

Hard Bar Photos

**Close-up Exterior Photos** 

**Chassis Photos** 

# **Undercarriage Condition**

Undercarriage Type

Tracks

Tire Size

**Tire Brand** 

Front Left Tire - Ratio Remaining

Rear Left Tire - Ratio Remaining

Front Right Tire - Ratio Remaining

Rear Right Tire - Ratio Remaining

Wheel and Tire Condition

Left Track - Ratio Remaining 90%

**Right Track - Ratio Remaining** 90%

Track Condition Good condition, low wear

**Pad Width Instructions** Take photo of tape measure on pad/grousers Front Left Tire - Photos Rear Left Tire - Photos Front Right Tire - Photos Rear Right Tire - Photos