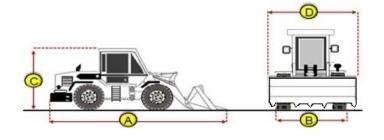

### Dimensions

**Measurement Guide** 

A. Length (ft and inches) 27' B. Width (ft and inches) 11'2"

C. Height (ft and inches) 12' D. Shipping Width (ft and inches) 11'2" Operational Weight (Ibs)