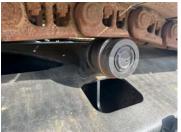

## Drivetrain

Hydrostatic Transmission?

2 Speed?

**Drivetrain Photos** 

Drive

Transmission Condition

**Axle Condition** 

Parking Brake Function