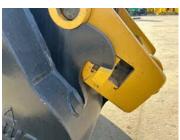

## **Exterior Condition**

Coupler Style Wedge Lock Coupler Brand Coupler Width (Between bucket ears) 20 1/2" Stick Width (Between bucket ears) Pin Size Center to Center of Bucket Pins Excavator Boom Length 12'4" Loader Bucket Pin Height Width Between Bucket Ears Top Pin Size Bottom Pin Size Center to Center of Coupler Pins

### Exterior Walkaround Photos

**Coupler Photos** 

Hard Bar Photos

**Close-up Exterior Photos** 

**Chassis Photos** 