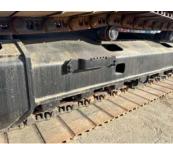

# **Undercarriage Condition**

Undercarriage Type

Tracks

Tire Size

**Tire Brand** 

Front Left Tire - Ratio Remaining

Rear Left Tire - Ratio Remaining

Front Right Tire - Ratio Remaining

Rear Right Tire - Ratio Remaining

Wheel and Tire Condition

Left Track - Ratio Remaining 90%

**Right Track - Ratio Remaining** 90%

Track Condition Good condition, low wear

**Pad Width Instructions** Take photo of tape measure on pad/grousers Front Left Tire - Photos Rear Left Tire - Photos Front Right Tire - Photos Rear Right Tire - Photos

Left Track - Photos

Right Track - Photos

Pad Width Photo