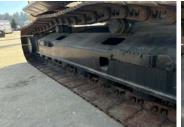

Rear Right Tire - Ratio Remaining

Wheel and Tire Condition

Left Track - Ratio Remaining 90%

**Right Track - Ratio Remaining** 90%

Track Condition Good condition, low wear

**Pad Width Instructions** Take photo of tape measure on pad/grousers Front Left Tire - Photos Rear Left Tire - Photos Front Right Tire - Photos Rear Right Tire - Photos

Left Track - Photos

Right Track - Photos

Pad Width Photo