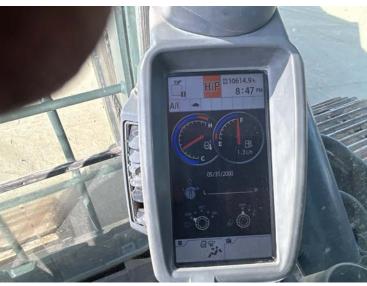

## **General Equipment Info**

#### Year

Make

John Deere

**Model** 290G

Hours 10,614

Serial Number IFF290GXCCD705640

Machine Options Cab, Heat, A/C, Aux. Hydraulics, Digging Bucket, Cleanup Bucket

#### Address

**City** Abbotsford

Province/State

Inspector Name Flori

Date of Inspection 02-09-2024

#### Hour Meter - Idle Hours

#### Serial Number Plate



Hour Meter - SMU Hours



### Dimensions

**Measurement Guide** 

A. Length (ft and inches) 27' B. Width (ft and inches) 11'2"





C. Height (ft and inches) 12' D. Shipping Width (ft and inches) 11'2" Operational Weight (Ibs)

## **Exterior Condition**

Coupler Style Wedge Lock Coupler Brand Coupler Width (Between bucket ears) 20 1/2" Stick Width (Between bucket ears) Pin Size Center to Center of Bucket Pins Excavator Boom Length 12'4" Loader Bucket Pin Height Width Between Bucket Ears Top Pin Size Bottom Pin Size Center to Center of Coupler Pins

### Exterior Walkaround Photos

















**Coupler Photos** 









Hard Bar Photos

**Close-up Exterior Photos** 

















**Chassis Photos** 

















# **Undercarriage Condition**

Undercarriage Type

Tracks

Tire Size

**Tire Brand** 

Fron