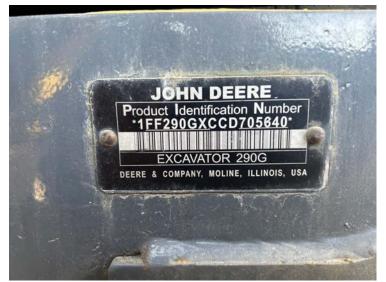

#### Year

Make

John Deere

**Model** 290G

Hours 10,614

Serial Number IFF290GXCCD705640

Machine Options Cab, Heat, A/C, Aux. Hydraulics, Digging Bucket, Cleanup Bucket

#### Serial Number Plate

Hour Meter - SMU Hours