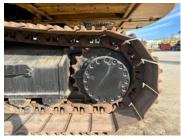

Rear Right Tire - Ratio Remaining

Wheel and Tire Condition

Left Track - Ratio Remaining 90%

**Right Track - Ratio Remaining** 90%

Track Condition Good condition, low wear

**Pad Width Instructions** Take photo of tape measure on pad/grousers Front Left Tire - Photos Rear Left Tire - Photos Front Right Tire - Photos Rear Right Tire - Photos

Left Track - Photos

Right Track - Photos

Pad Width Photo