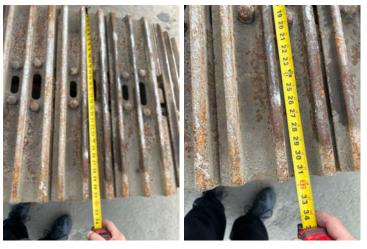

Rear Right Tire - Ratio Remaining

Wheel and Tire Condition

Left Track - Ratio Remaining 90%

**Right Track - Ratio Remaining** 90%

Track Condition Good condition, low wear

**Pad Width Instructions** Take photo of tape measure on pad/grousers Front Left Tire - Photos Rear Left Tire - Photos Front Right Tire - Photos Rear Right Tire - Photos

Left Track - Photos

Right Track - Photos

Pad Width Photo