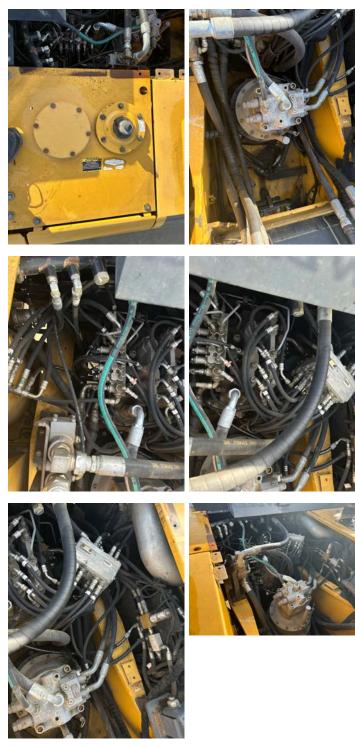

# Hydraulic System

Hydraulic Pumps / Motors Condition Hydraulic pumps & motors are dry and in good condition Hydraulic Lines/Fittings Condition Hydraulic Lines & Fittings are clean and in good condition Hydraulic Cylinders Condition

Hydraulic cylinders are clean and in good condition

### Hydraulic Cylinder Photos

Hydraulic System Photos

Hydraulic Leaks Photos