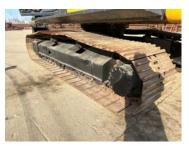

Rear Right Tire - Ratio Remaining

Wheel and Tire Condition

Left Track - Ratio Remaining 90%

**Right Track - Ratio Remaining** 90%

Track Condition Good condition, low wear

**Pad Width Instructions** Take photo of tape measure on pad/grousers Front Left Tire - Photos Rear Left Tire - Photos Front Right Tire - Photos Rear Right Tire - Photos

Left Track - Photos

Right Track - Photos

Pad Width Photo