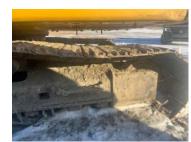

### **Undercarriage Condition**

Undercarriage Type Tracks Tire Size

Tire Brand

Front Left Tire - Ratio Remaining

Rear Left Tire - Ratio Remaining

Front Right Tire - Ratio Remaining

Rear Right Tire - Ratio Remaining

Wheel and Tire Condition

Left Track - Ratio Remaining 70% Right Track - Ratio Remaining 70%

**Track Condition** 

Pad Width Instructions Take photo of tape measure on pad/grousers Front Left Tire - Photos Rear Left Tire - Photos Front Right Tire - Photos Rear Right Tire - Photos Left Track - Photos