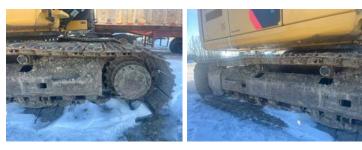

### **Undercarriage Condition**

Undercarriage Type Tracks Tire Size

Tire Brand

Front Left Tire - Ratio Remaining

Rear Left Tire - Ratio Remaining

Front Right Tire - Ratio Remaining

Rear Right Tire - Ratio Remaining

Wheel and Tire Condition

Left Track - Ratio Remaining 70% Right Track - Ratio Remaining 70%

**Track Condition** 

Pad Width Instructions Take photo of tape measure on pad/grousers Front Left Tire - Photos Rear Left Tire - Photos Front Right Tire - Photos Rear Right Tire - Photos Left Track - Photos