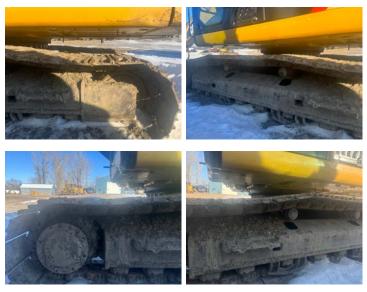

### **Undercarriage Condition**

Undercarriage Type Tracks Tire Size

Tire Brand

Front Left Tire - Ratio Remaining

Rear Left Tire - Ratio Remaining

Front Right Tire - Ratio Remaining

Rear Right Tire - Ratio Remaining

Wheel and Tire Condition

Left Track - Ratio Remaining 70% Right Track - Ratio Remaining 70%

**Track Condition** 

Pad Width Instructions Take photo of tape measure on pad/grousers Front Left Tire - Photos Rear Left Tire - Photos Front Right Tire - Photos Rear Right Tire - Photos Left Track - Photos

**Right Track - Photos** 

Pad Width Photo