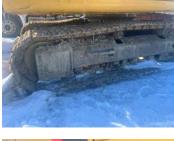

### **Undercarriage Condition**

Undercarriage Type Tracks Tire Size

Tire Brand

Front Left Tire - Ratio Remaining

Rear Left Tire - Ratio Remaining

Front Right Tire - Ratio Remaining

Rear Right Tire - Ratio Remaining

Wheel and Tire Condition

Left Track - Ratio Remaining 70% Right Track - Ratio Remaining 70%

**Track Condition** 

Pad Width Instructions Take photo of tape measure on pad/grousers Front Left Tire - Photos Rear Left Tire - Photos Front Right Tire - Photos Rear Right Tire - Photos Left Track - Photos