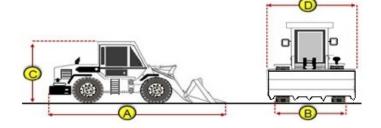

### Dimensions

#### **Measurement Guide**

- A. Length (ft and inches)
- B. Width (ft and inches)
- C. Height (ft and inches)
- D. Shipping Width (ft and inches)
- Operational Weight (lbs)