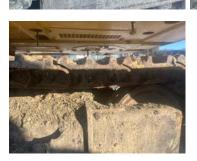

### **Undercarriage Condition**

Undercarriage Type Tracks Tire Size

Tire Brand

Front Left Tire - Ratio Remaining

Rear Left Tire - Ratio Remaining

Front Right Tire - Ratio Remaining

Rear Right Tire - Ratio Remaining

Wheel and Tire Condition

Left Track - Ratio Remaining 70% Right Track - Ratio Remaining 70%

**Track Condition** 

Pad Width Instructions Take photo of tape measure on pad/grousers Front Left Tire - Photos Rear Left Tire - Photos Front Right Tire - Photos Rear Right Tire - Photos Left Track - Photos

**Right Track - Photos** 

Pad Width Photo