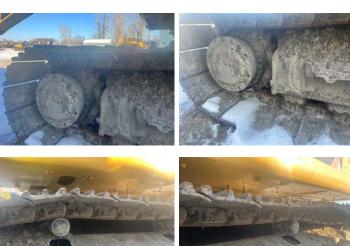

### **Undercarriage Condition**

Undercarriage Type Tracks Tire Size

Tire Brand

Front Left Tire - Ratio Remaining

Rear Left Tire - Ratio Remaining

Front Right Tire - Ratio Remaining

Rear Right Tire - Ratio Remaining

Wheel and Tire Condition

Left Track - Ratio Remaining 70% Right Track - Ratio Remaining 70%

**Track Condition** 

Pad Width Instructions Take photo of tape measure on pad/grousers Front Left Tire - Photos Rear Left Tire - Photos Front Right Tire - Photos Rear Right Tire - Photos Left Track - Photos

**Right Track - Photos** 

Pad Width Photo