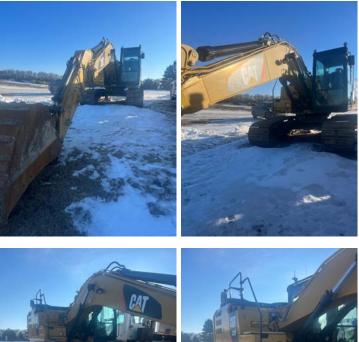

/C, Heat, Aux. Hydraulics, Digging Bucket, Cleanup Bucket, Ripper, Grade Control

### Address

City

Goodeve Province/State

Sk

Inspector Name

Ryan

Date of Inspection 02-22-2024

### Hour Meter - Idle Hours

#### Serial Number Plate



Hour Meter - SMU Hours





### Dimensions

#### **Measurement Guide**



- A. Length (ft and inches)
- B. Width (ft and inches)
- C. Height (ft and inches)
- D. Shipping Width (ft and inches)
- Operational Weight (lbs)

### **Exterior Condition**

**Coupler Style** 



**Coupler Brand** 

Coupler Width (Between bucket ears)

Stick Width (Between bucket ears)

Pin Size

**Center to Center of Bucket Pins** 

- Excavator Boom Length
- Loader Bucket Pin Height
- Width Between Bucket Ears

Top Pin Size

**Bottom Pin Size** 

Center to Center of Coupler Pins













**Coupler Photos** 







Hard Bar Photos







**Close-up Exterior Photos** 



































### **Chassis Photos**

















### **Undercarriage Condition**

Undercarriage Type Tracks Tire Size

Tire Brand

Front Left Tire - Ratio Remaining

Rear Left Tire - Ratio Remaining

Front Right Tire - Ratio Remaining

Rear Right Tire - Ratio Remaining

Wheel and Tire Condition

Left Track - Ratio Remaining 70% Right Track - Ratio Remaining 70%

**Track Condition** 

Pad Width Instructions Take photo of tape measure on pad/grousers Front Left Tire - Photos Rear Left Tire - Photos Front Right Tire - Photos Rear Right Tire - Photos Left Track - Photos



**Right Track - Photos** 





Pad Width Photo



# **Interior Condition**



#### **Interior Condition**