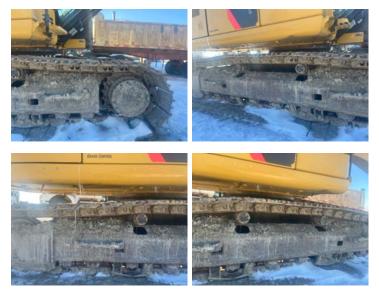

### **Undercarriage Condition**

Undercarriage Type Tracks Tire Size

Tire Brand

Front Left Tire - Ratio Remaining

Rear Left Tire - Ratio Remaining

Front Right Tire - Ratio Remaining

Rear Right Tire - Ratio Remaining

Wheel and Tire Condition

Left Track - Ratio Remaining 70% Right Track - Ratio Remaining 70%

**Track Condition** 

Pad Width Instructions Take photo of tape measure on pad/grousers Front Left Tire - Photos Rear Left Tire - Photos Front Right Tire - Photos Rear Right Tire - Photos Left Track - Photos

**Right Track - Photos** 

Pad Width Photo