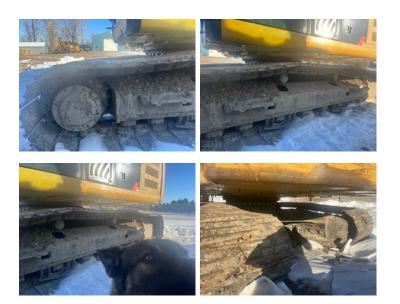

### **Undercarriage Condition**

Undercarriage Type Tracks Tire Size

Tire Brand

Front Left Tire - Ratio Remaining

Rear Left Tire - Ratio Remaining

Front Right Tire - Ratio Remaining

Rear Right Tire - Ratio Remaining

Wheel and Tire Condition

Left Track - Ratio Remaining 70% Right Track - Ratio Remaining 70%

**Track Condition** 

Pad Width Instructions Take photo of tape measure on pad/grousers Front Left Tire - Photos Rear Left Tire - Photos Front Right Tire - Photos Rear Right Tire - Photos Left Track - Photos

**Right Track - Photos** 

Pad Width Photo