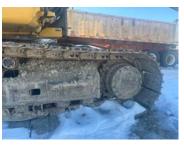

### **Undercarriage Condition**

Undercarriage Type Tracks Tire Size

Tire Brand

Front Left Tire - Ratio Remaining

Rear Left Tire - Ratio Remaining

Front Right Tire - Ratio Remaining

Rear Right Tire - Ratio Remaining

Wheel and Tire Condition

Left Track - Ratio Remaining 70% Right Track - Ratio Remaining 70%

**Track Condition** 

Pad Width Instructions Take photo of tape measure on pad/grousers Front Left Tire - Photos Rear Left Tire - Photos Front Right Tire - Photos Rear Right Tire - Photos Left Track - Photos