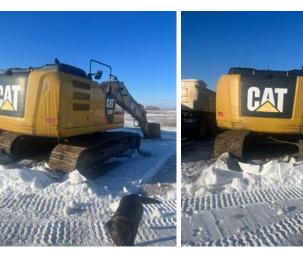

, Aux. Hydraulics, Digging Bucket, Cleanup Bucket, Ripper, Grade Control

### Address

City

Goodeve Province/State

Sk

Inspector Name

Ryan

Date of Inspection 02-22-2024

### Hour Meter - Idle Hours

#### Serial Number Plate



Hour Meter - SMU Hours





### Dimensions

#### **Measurement Guide**



- A. Length (ft and inches)
- B. Width (ft and inches)
- C. Height (ft and inches)
- D. Shipping Width (ft and inches)
- Operational Weight (lbs)

### **Exterior Condition**

**Coupler Style** 



**Coupler Brand** 

Coupler Width (Between bucket ears)

Stick Width (Between bucket ears)

Pin Size

**Center to Center of Bucket Pins** 

- Excavator Boom Length
- Loader Bucket Pin Height
- Width Between Bucket Ears

Top Pin Size

**Bottom Pin Size** 

Center to Center of Coupler Pins













**Coupler Photos** 







Hard Bar Photos







**Close-up Exterior Photos** 



































### **Chassis Photos**

















### **Undercarriage Condition**

Undercarriage Type Tracks Tire Size

Tire Brand

Front Left Tire - Ratio Remaining

Rear Left Tire - Ratio Remaining

Front Right Tire - Ratio Remaining

Rear Right Tire - Ratio Remaining

Wheel and Tire Condition

Left Track - Ratio Remaining 70% Right Track - Ratio Remaining 70%

**Track Condition** 

Pad Width Instructions Take photo of tape measure on pad/grousers Front Left Tire - Photos Rear Left Tire - Photos Front Right Tire - Photos Rear Right Tire - Photos Left Track - Photos



**Right Track - Photos** 





Pad Width Photo



# **Interior Condition**



#### **Interior Condition**