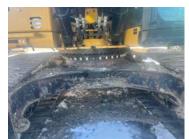

### **Undercarriage Condition**

Undercarriage Type Tracks Tire Size

Tire Brand

Front Left Tire - Ratio Remaining

Rear Left Tire - Ratio Remaining

Front Right Tire - Ratio Remaining

Rear Right Tire - Ratio Remaining

Wheel and Tire Condition

Left Track - Ratio Remaining 70% Right Track - Ratio Remaining 70%

**Track Condition** 

Pad Width Instructions Take photo of tape measure on pad/grousers Front Left Tire - Photos Rear Left Tire - Photos Front Right Tire - Photos Rear Right Tire - Photos Left Track - Photos