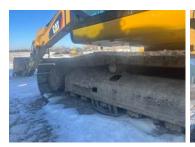

### **Chassis Photos**

### **Undercarriage Condition**

Undercarriage Type Tracks Tire Size

Tire Brand

Front Left Tire - Ratio Remaining

Rear Left Tire - Ratio Remaining

Front Right Tire - Ratio Remaining

Rear Right Tire - Ratio Remaining

Wheel and Tire Condition

Left Track - Ratio Remaining 70% Right Track - Ratio Remaining 70%

**Track Condition** 

Pad Width Instructions Take photo of tape measure on pad/grousers Front Left Tire - Photos Rear Left Tire - Photos Front Right Tire - Photos Rear Right Tire - Photos Left Track - Photos