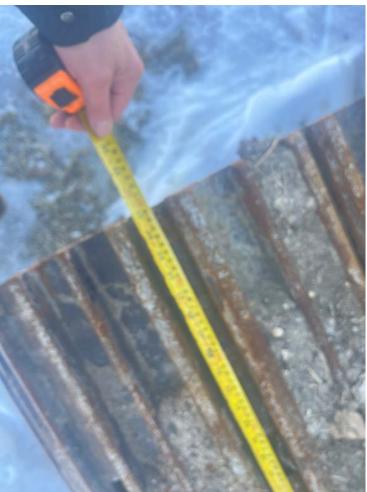

Wheel and Tire Condition

Left Track - Ratio Remaining 70% Right Track - Ratio Remaining 70%

**Track Condition** 

Pad Width Instructions Take photo of tape measure on pad/grousers Front Left Tire - Photos Rear Left Tire - Photos Front Right Tire - Photos Rear Right Tire - Photos Left Track - Photos

**Right Track - Photos** 

Pad Width Photo