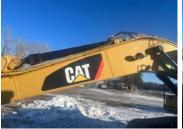

### **Exterior Condition**

**Coupler Style** 

**Coupler Brand** 

Coupler Width (Between bucket ears)

Stick Width (Between bucket ears)

Pin Size

**Center to Center of Bucket Pins** 

- Excavator Boom Length
- Loader Bucket Pin Height
- Width Between Bucket Ears

Top Pin Size

**Bottom Pin Size** 

Center to Center of Coupler Pins

**Coupler Photos** 

Hard Bar Photos

**Close-up Exterior Photos** 