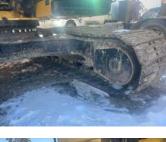

### **Undercarriage Condition**

Undercarriage Type Tracks Tire Size

Tire Brand

Front Left Tire - Ratio Remaining

Rear Left Tire - Ratio Remaining

Front Right Tire - Ratio Remaining

Rear Right Tire - Ratio Remaining

Wheel and Tire Condition

Left Track - Ratio Remaining 70% Right Track - Ratio Remaining 70%

**Track Condition** 

Pad Width Instructions Take photo of tape measure on pad/grousers Front Left Tire - Photos Rear Left Tire - Photos Front Right Tire - Photos Rear Right Tire - Photos Left Track - Photos