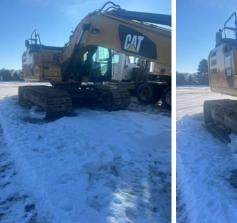

### **Undercarriage Condition**

Undercarriage Type Tracks Tire Size

Tire Brand

Front Left Tire - Ratio Remaining

Rear Left Tire - Ratio Remaining

Front Right Tire - Ratio Remaining

Rear Right Tire - Ratio Remaining

Wheel and Tire Condition

Left Track - Ratio Remaining 70% Right Track - Ratio Remaining 70%

**Track Condition** 

Pad Width Instructions Take photo of tape measure on pad/grousers Front Left Tire - Photos Rear Left Tire - Photos Front Right Tire - Photos Rear Right Tire - Photos Left Track - Photos

**Right Track - Photos** 

Pad Width Photo