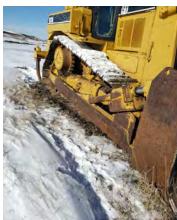

### Hydraulic Pumps / Motors Condition

Active leaks observed

### **Hydraulic Cylinders Condition**

Seepages observed