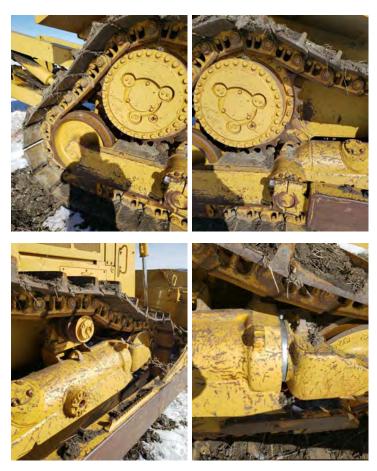

#### **Exterior Walkaround Photos**

Coupler Photos
Hard Bar Photos

**Close-up Exterior Photos** 

**Chassis Photos** 

# **Undercarriage Condition**

**Undercarriage Type** 

Tracks

**Tire Size** 

Tire Brand

Front Left Tire - Ratio Remaining

Rear Left Tire - Ratio Remaining

Front Right Tire - Ratio Remaining

Rear Right Tire - Ratio Remaining

Wheel and Tire Condition

Left Track - Ratio Remaining

90%

Right Track - Ratio Remaining

90%

Front Left Tire - Photos

Rear Left Tire - Photos

Front Right Tire - Photos

Rear Right Tire - Photos

**Left Track - Photos** 

#### **Track Condition**