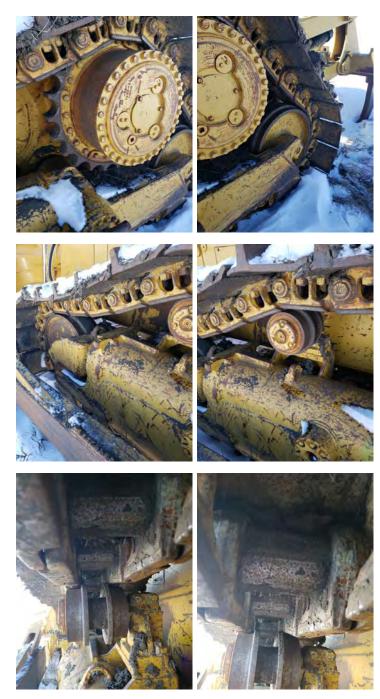

# **Undercarriage Condition**

**Undercarriage Type** 

Tracks

**Tire Size** 

Tire Brand

Front Left Tire - Ratio Remaining

Rear Left Tire - Ratio Remaining

Front Right Tire - Ratio Remaining

Rear Right Tire - Ratio Remaining

Wheel and Tire Condition

Left Track - Ratio Remaining

90%

Right Track - Ratio Remaining

90%

Front Left Tire - Photos

Rear Left Tire - Photos

Front Right Tire - Photos

Rear Right Tire - Photos

**Left Track - Photos** 

#### **Track Condition**