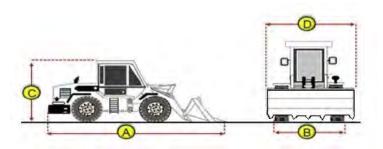

## **Dimensions**

#### **Measurement Guide**

A. Length (ft and inches)

na

B. Width (ft and inches)

na

C. Height (ft and inches)

na

D. Shipping Width (ft and inches)

na

Operational Weight (lbs)

na