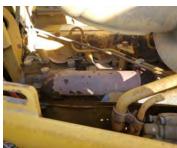

### Hydraulic Pumps / Motors Condition

Active leaks observed

### **Hydraulic Cylinders Condition**

Seepages observed